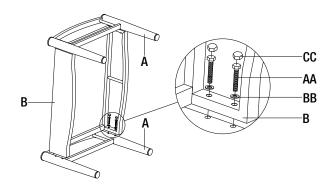

#### **HARDWARE INCLUDED**

NOTE: Tools not shown to actual size.

| Part | Description      | Quantity |
|------|------------------|----------|
| AA   | M6x40mm Hex bolt | 8        |
| BB   | M6 washer        | 8        |
| CC   | M6 Hex bolt cap  | 8        |
| DD   | M6-M8 Hex Wrench | 1        |

### **OTTOMAN PACKAGE CONTENTS**

| Part | Description  | Quantity |
|------|--------------|----------|
| Α    | Side panel   | 2        |
| В    | Ottoman base | 1        |
| С    | Cushion      | 1        |

# 1 Attaching the side panels

- With the assistance of another person, insert the ottoman base (B) into side panels (A) using M6 hex bolts (AA) and M6 washers (BB).
- □ Tighten all M6 hex bolts (AA) with the M6 wrench (DD).
- □ Attach bolt caps (CC).

**NOTE**: Please ensure all M6 hex bolts (AA) are aligned and assembled correctly. Fully tighten the bolts.