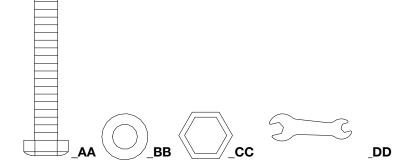

#### **HARDWARE INCLUDED**

NOTE: Tools not shown to actual size.

| Part | Description      | Quantity |
|------|------------------|----------|
| AA   | M6x40mm Hex bolt | 8        |
| BB   | M6 washer        | 8        |
| CC   | M6 Hex bolt cap  | 8        |
| DD   | M6-M8 Hex Wrench | 1        |