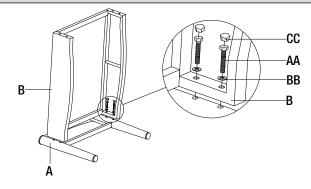

# 1 Attaching the side panels

- With the assistance of another person, insert the ottoman base (B) into side panels (A) using M6 hex bolts (AA) and M6 washers (BB).
- □ Tighten all M6 hex bolts (AA) with the M6 wrench (DD).
- □ Attach bolt caps (CC).

**NOTE**: Please ensure all M6 hex bolts (AA) are aligned and assembled correctly. Fully tighten the bolts.