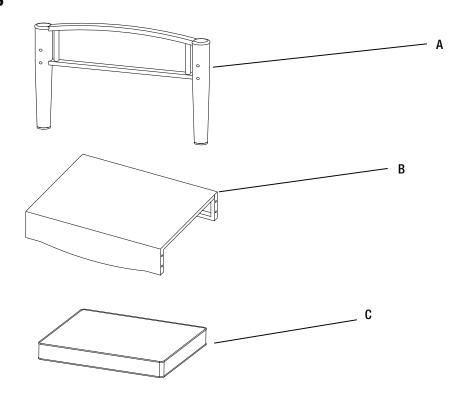

### **OTTOMAN PACKAGE CONTENTS**

| Part | Description  | Quantity |
|------|--------------|----------|
| Α    | Side panel   | 2        |
| В    | Ottoman base | 1        |
| С    | Cushion      | 1        |