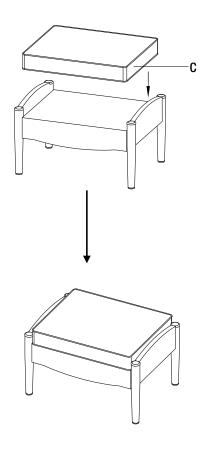

### **OTTOMAN PACKAGE CONTENTS**

| Part | Description  | Quantity |
|------|--------------|----------|
| Α    | Side panel   | 2        |
| В    | Ottoman base | 1        |
| С    | Cushion      | 1        |

# **2** Attaching the ottoman cushion

□ Place the ottoman cushion (C) on the ottoman.