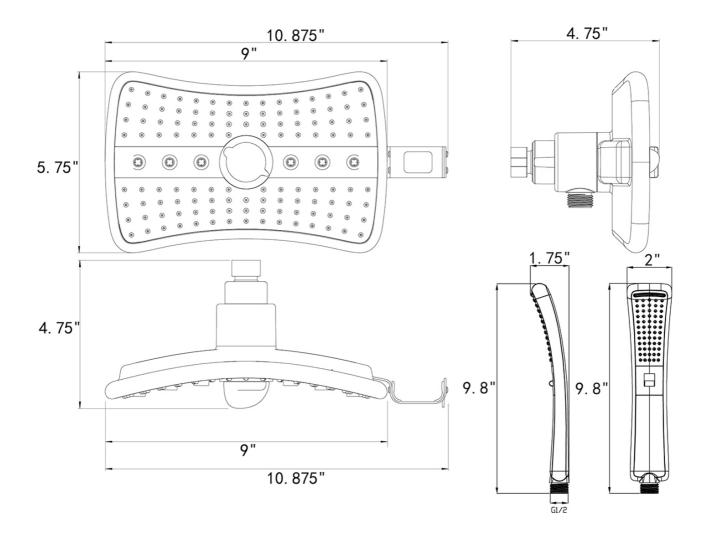

## Specification Sheet:

Shower Head & Hand Shower

| Connection Size      | Standard 1/2"               |
|----------------------|-----------------------------|
| Dimensions(in.)      | 5.75 (H) x 9 (W) x 4.75 (D) |
| Control Type         | Dial                        |
| Number of Nozzles    | 124+61                      |
| Water Type           | Multiple                    |
| Handshower Included? | Yes                         |
| Flow Rate (GPM)      | 1.8                         |
|                      |                             |
|                      |                             |

| Number of Sprays  | 4                             |
|-------------------|-------------------------------|
| Material          | ABS                           |
| Finish            | Gold                          |
| Flow Rate (GPM)   | 2.0                           |
| Installation Type | Wall Mounted                  |
| Certification     | US & Canada cUPC Certified    |
| Warranty          | Limited 1-Year Parts Warranty |
|                   |                               |
|                   |                               |