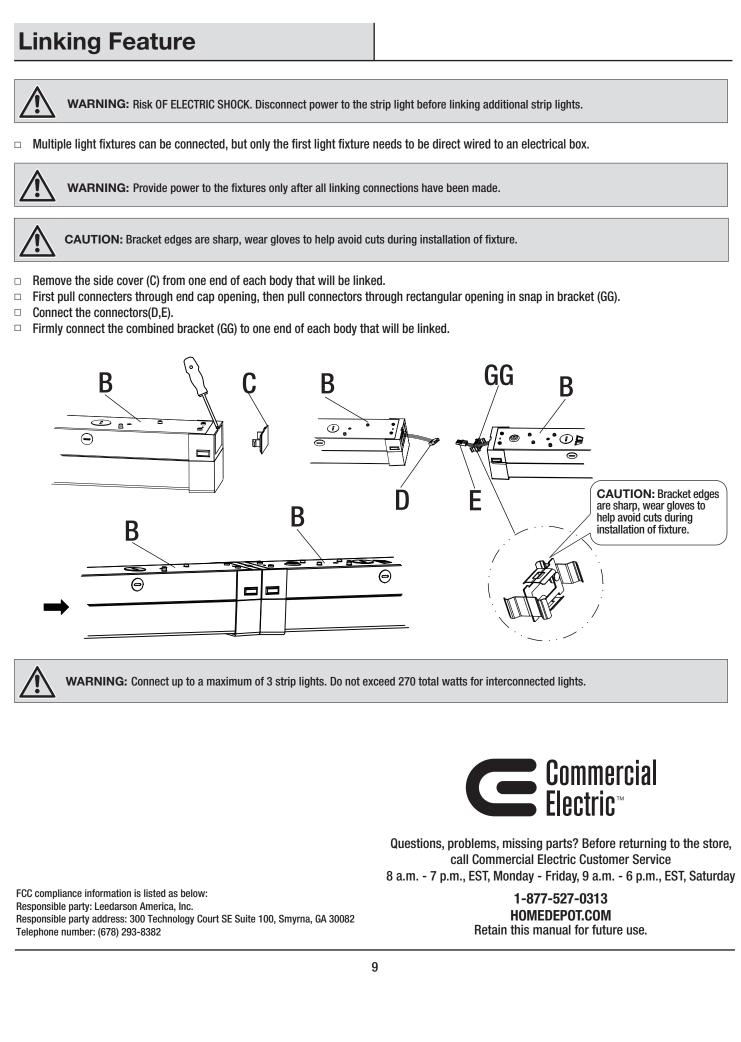

LIMITED WARRANTY

CAUTION: Bracket edges are sharp, wear gloves to help avoid cuts during