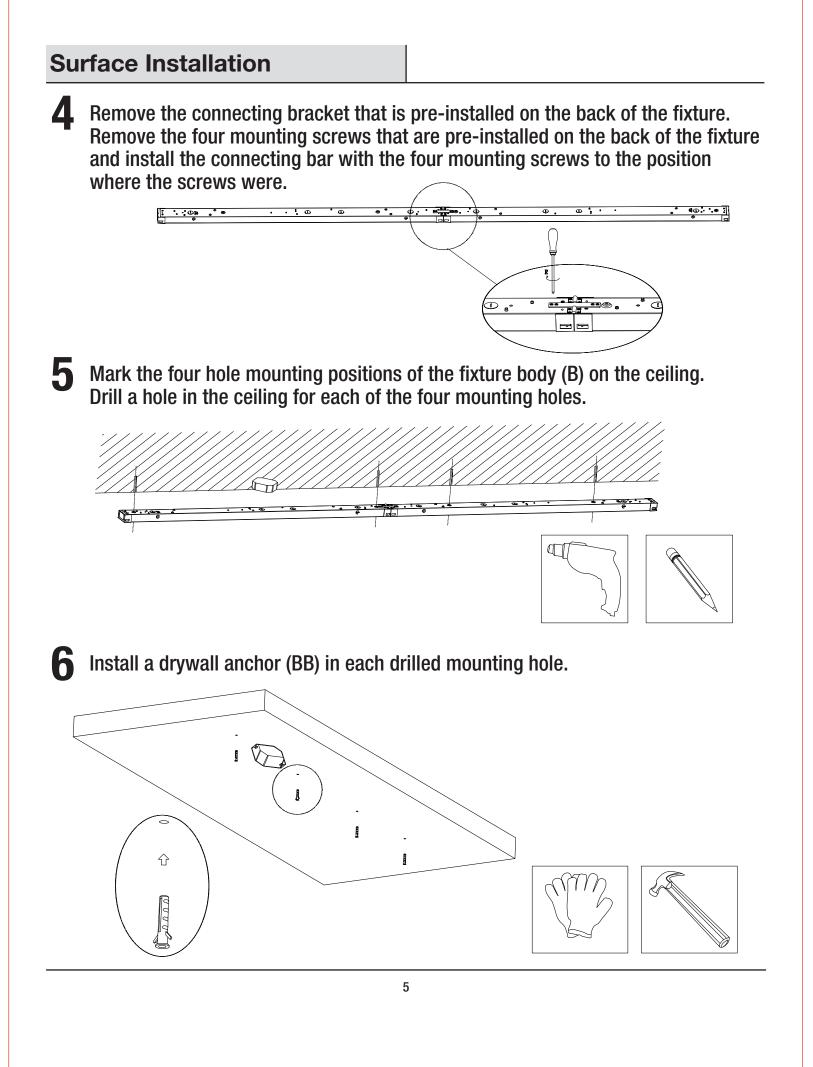

## 210\*290mm





**Table of Contents** Table of Contents . Safety Information . Warranty . . . Pre-Installation. Tools Required . Hardware Included. Specification . . **Surface Installation** Linking Feature . **Safety Information** For your safety, always remember to: before you install the fixture. ensure reliable starting. Double-check all connections to be sure they are tight and correct. □ Wear rubber soled shoes and work on a sturdy wooden ladder or fiberglass ladder. may be hazardous to children. THE APPLICABLE INSTALLATION CODE. KEEP THESE INSTALLATION INSTRUCTIONS. FCC STATEMENT

LIMITED WARRANTY









CAUTION: Bracket edges are sharp, wear gloves to help avoid cuts during