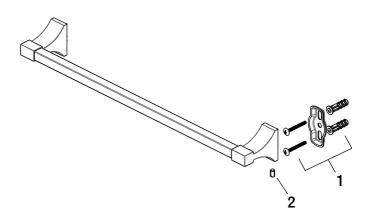

## **Replacement Parts List**

Glacier Bay Leary Series 24 IN. Towel Bar

| MODEL      | SKU #     | FINISH         |  |
|------------|-----------|----------------|--|
| 20136-0201 | 304136398 | Chrome         |  |
| 20136-0204 | 304136422 | Brushed Nickel |  |

| Part | Description      | Part #  | Internet<br>SKU # | Store<br>SKU # |
|------|------------------|---------|-------------------|----------------|
|      | Plastic Anchor   |         |                   |                |
|      | Mounting Bracket | RP50072 |                   |                |
|      | Wood Screw       |         |                   |                |
| 2    | Set Screw        | RP50041 |                   |                |