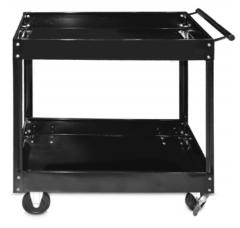

| SKU: 42813      | 300 Lb. Capacity 30" x 16" 2-Shelf Steel Service Tool Cart                                                                                                                                                                                                                                                                                                                              |
|-----------------|-----------------------------------------------------------------------------------------------------------------------------------------------------------------------------------------------------------------------------------------------------------------------------------------------------------------------------------------------------------------------------------------|
| Specifications: | <ul> <li>Two 3-1/2 in. deep shelves for plenty of storage</li> <li>Smooth rolling 4 in. high impact casters</li> <li>Tubular steel handle</li> <li>Tough enamel finish</li> <li>300 lb. load capacity</li> </ul>                                                                                                                                                                        |
| Features:       | <ul> <li>This is the perfect heavy duty utility cart for garages, warehouses and shops</li> <li>Heavy duty sheet steel construction makes this service cart durable enough for moving tools and car parts</li> <li>High-impact casters let you maneuver the service cart without marring the floor</li> <li>Deep shelves give you plenty of storage for your tools and parts</li> </ul> |