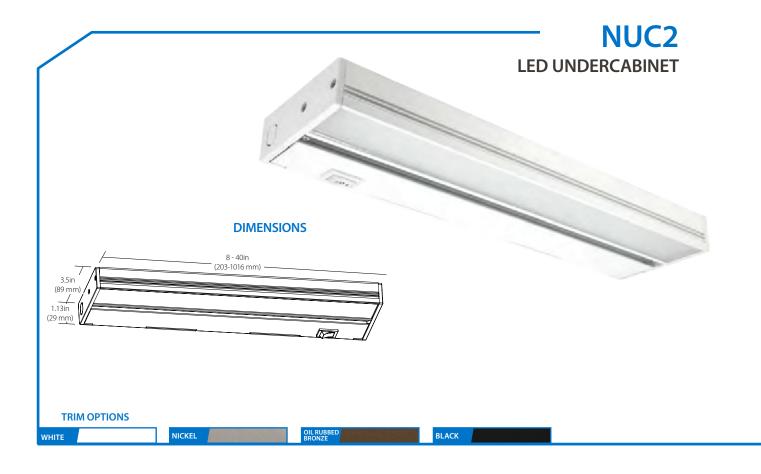

NICOR's LED Under Cabinet luminaires are not only economical, but are environmentally friendly lasting 10 times longer than halogen lighting. The NUC-2 offers a specially designed diffuser that eliminates hot spots on counter surfaces. The slim 1.13" profile also ensures you'll see the light and not the fixture. Available in five sizes and in four decorative colors, the NUC-2's cool operating temperature and warm natural color makes this energy efficient fixture a great choice for accent, office, cove, task, and display lighting.

## **FEATURES**

- Low profile aluminum housing, with high/low/off rocker switch
- Uniform lighting with specially designed diffuser to prevent hot spots on counter tops
- Custom low-profile driver
- Lifetime rated for greater than 50,000 hours
- Available in 4 decorative finishes: nickel, oil-rubbed bronze, black, and white
- · Easy surface mount installation
- 2700K CCT
- 5 year warranty