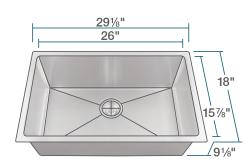

R1-1035S

Single Bowl 3/4" Sink 18G UPC: 841412140959

## **FEATURES**

- 14, 16, or 18 Gauge Steel
- Undermount Installation
- Brushed Satin Finish
- Cold Rolled Stainless Steel
- 30" Minumum Cabinet Size
- Fully Insulated

- Limited Lifetime Warranty
- Offset 3 1/2" Drain
- Sound Dampening Pads
- Installation Hardware included
- Cutout Template Included

## **ACCESSORIES**







## **STAINLESS STEEL**

Stainless Steel is the most popular choice for today's kitchens due to its clean look and durability. The beautiful brushed satin finish helps to hide small scratches that may occur over the lifetime of the sink. Our Stainless Steel sinks are made from high quality, 14, 16, 18, or 20 gauge, 304 steel. Each sink is fully insulated and has a sound dampening pad.

## **DIMENSIONS**



www.renesinks.com 872.241.0016 sales@renesinks.com