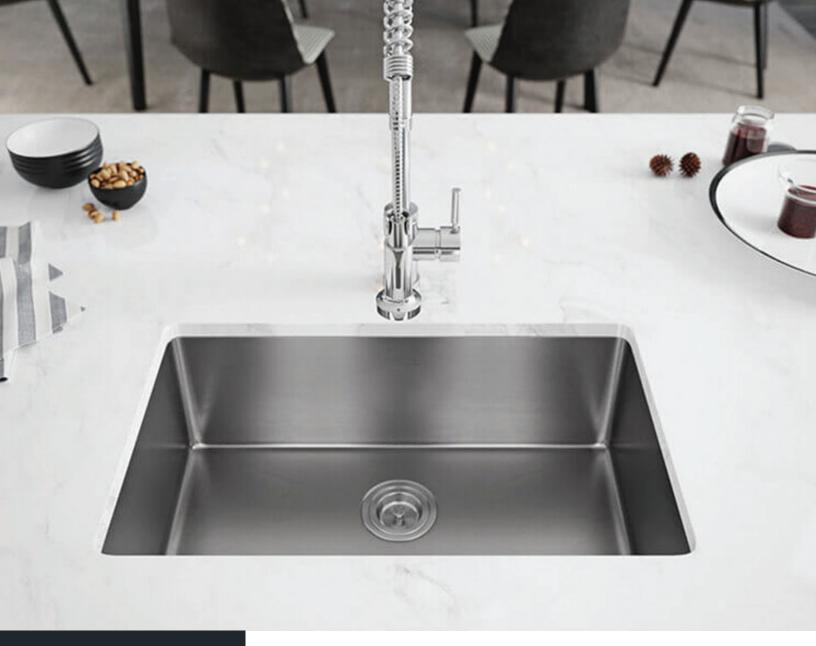

R1-1035S

Single Bowl 3/4" Sink 18G UPC: 841412140959

## **FEATURES**

- 14, 16, or 18 Gauge Steel
- Undermount Installation
- Brushed Satin Finish
- Cold Rolled Stainless Steel
- 30" Minumum Cabinet Size
- Fully Insulated

- Limited Lifetime Warranty
- Offset 3 1/2" Drain
- Sound Dampening Pads
- Installation Hardware included
- Cutout Template Included

## **STAINLESS STEEL**

Stainless Steel is the most popular choice for today's kitchens due to its clean look and durability. The beautiful brushed satin finish helps to hide small scratches that may occur over the lifetime of the sink. Our Stainless Steel sinks are made from high quality, 14, 16, 18, or 20 gauge, 304 steel. Each sink is fully insulated and has a sound dampening pad.