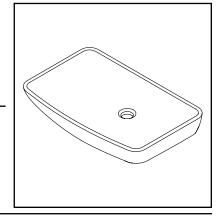

## PRODUCT DESCRIPTION

1445 Series 23.63" Rectangular Vitreous China Above Counter Lavatory

- Classically Redefined™ Collection
- Above Counter Application
- Available in White (CWH) Finish

## PRODUCT MEASUREMENTS

- Width: 23.63"Depth: 15.25"Height: 5"
- Inside Bowl Depth: 4"