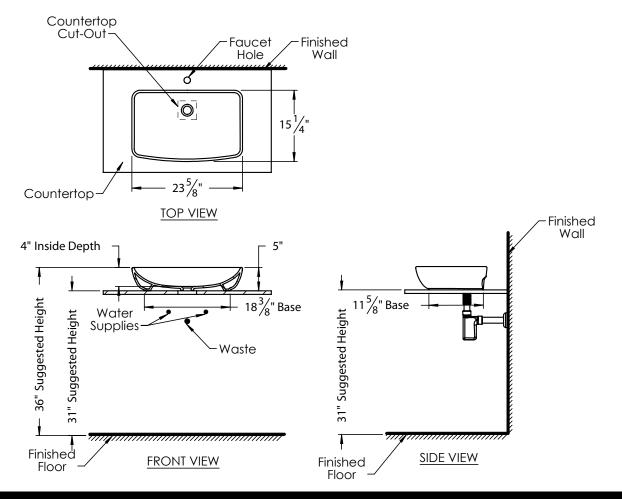

## **ROUGHING-IN DIMENSIONS**

Please Note: All drawings contain the necessary measurements which are subject to standard industry tolerances. They are stated in inches and are non-binding. Exact measurements, in particular for customized installation scenarios, can only be taken from the finished product.

## PRODUCT MEASUREMENTS

- Width: 23.63"Depth: 15.25"Height: 5"
- Inside Bowl Depth: 4"