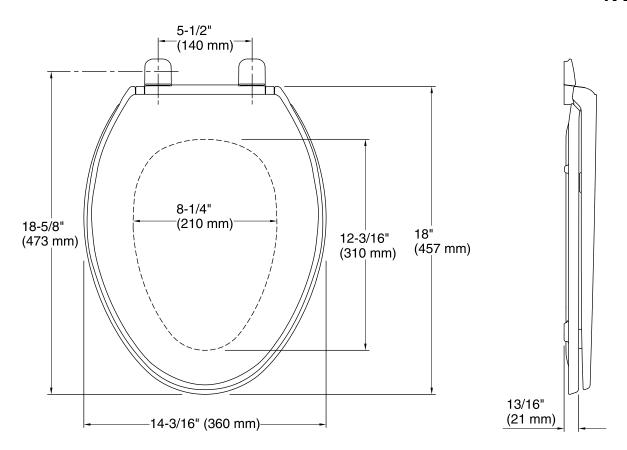

## **Technical Information**

All product dimensions are nominal.

Seat shape type: Elongated
Seat front type: Closed front

Seat hinge type: Quiet-Close™, Quick-Attach®

Seat-mounting holes: 5-1/2" (140 mm)