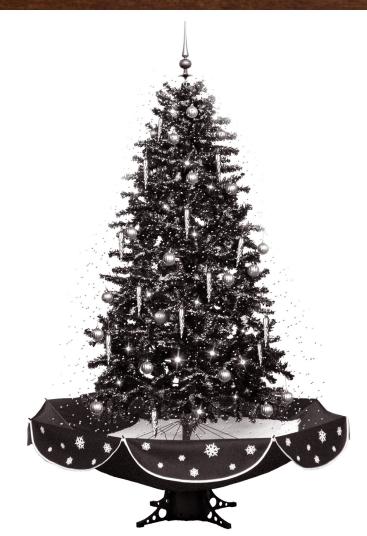

## 75" Musical Christmas Tree in Black with Snow Function

When Mother Nature fails to deliver that pictureperfect snowfall you wish for every year, create your own snowy scene with Fraser Hill Farm. This 75-inch Christmas Tree, from the Let It Snow series, will create the perfect centerpiece to place gifts around. Not only does this black and silver tree come pre-strung with white LED lights, a finial tree topper, and light assortment of tree ornaments (saving plenty of room for your own), but it also produces a flurry of selfcontaining, faux-snow that trickles down each branch and creates a beautiful snowy scene.

Built-in speakers are hidden within the base and are set to play 25 popular holiday tunes such as "Jingle Bells", "Up On The Housetop", "We Wish You A Merry Christmas", and many more. With easy assembly and a flip of a switch you can play Mother Nature by creating your own winter wonderland on-demand, right in the comfort of your home.

- 75" Christmas Tree with music and snow function
- Model from the Let It Snow Series
- Self-containing snow function with black & silver base
- Pre-strung with LED lights, ornaments, and tree topper
- Built-in speaker plays 25 popular Christmas tunes
- Lights and snow function with or without music •
- 8' power cord uses a standard 115V electrical outlet
- For indoor use only