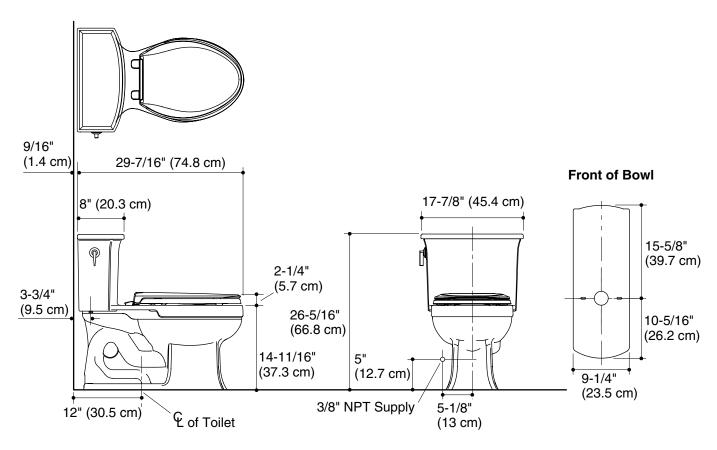

#### **Features**

- Vitreous china
- One-piece
- Elongated bowl
- Class Five<sub>®</sub> flushing system
- Polished chrome trip lever
- · Includes seat and cover
- Less supply
- 12" (30.5 cm) rough-in
- 2-1/8" (5.4 cm) glazed trapway
- 11-1/2" (29.2 cm) x 8-1/4" (21 cm) water area
- 29-7/16" (74.8 cm) x 17-7/8" (45.4 cm) x 26-5/16" (66.8 cm)

## **Product Specification**

The one-piece elongated bowl toilet shall be made of vitreous china. Toilet shall be 29-7/16" (74.8 cm) in length, 17-7/8" (45.4 cm) in width, and 26-5/16" (66.8 cm) in height with a 11-1/2" (29.2 cm) x 8-1/4" (21 cm) water area. Toilet shall be 12" (30.5 cm) rough-in. Toilet shall have 2-1/8" (5.4 cm) glazed trapway. Toilet shall feature a 1.28 gpf (4.8 lpf) and Class Five flushing system. Toilet shall include polished chrome trip lever, seat and cover. Toilet shall be less supply. Toilet shall be Kohler Model K-3639-\_\_\_\_\_.

### **Technical Information**

| Fixture:               |                                    |
|------------------------|------------------------------------|
| Configuration          | one-piece, elongated               |
| Water per flush        | 1.28 gal (4.8 L)                   |
| Passageway             | 2-1/8" (5.4 cm)                    |
| Water area             | 11-1/2" (29.2 cm) x 8-1/4" (21 cm) |
| Water depth from rim   | 5-3/8" (13.7 cm)                   |
| Seat post hole centers | 5-1/2" (14 cm)                     |

#### **Installation Notes**

Install this product according to the installation guide.

**Product Diagram** 