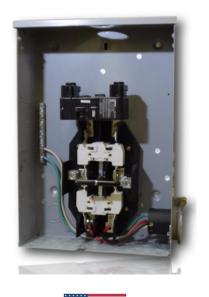

#### **Operating Range:**

Utility: Up to 200 amps

Generator: 20 amps up to 200 amps at 240 volts

#### **Switch Certification:**

UL Listed disconnect switch

## **Models:**

EZC-22: 30 amp generator plug

EZC-23: 50 amp generator plug

EZC-25: Hardwired option