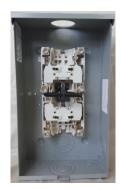

## **Standard Features**

- NEMA 3R enclosure
- UL Listed
- Double throw
- 240 VAC
- Up to 200 amps