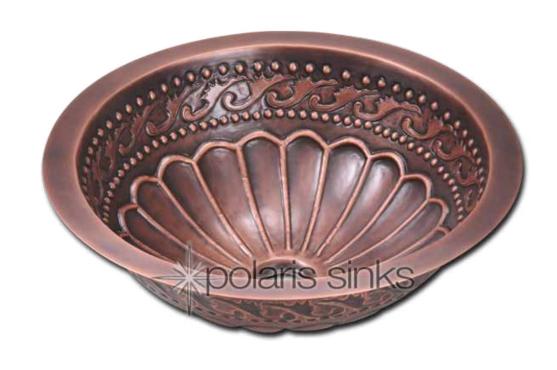

### Single Bowl Copper Bathroom Sink

Our handcrafted copper sinks add warmth and richness to a variety of décors. They come in a hammered finish with a beautifully aged patina. The hammered finish helps to hide small scratches that may occur over the lifetime of the sink. Copper is naturally antibacterial and will not rust or stain, making it easy to maintain. Our copper sinks are made using a one-piece construction process giving you the strongest copper sink you will find. Each sink is fully insulated with sound dampening pads.