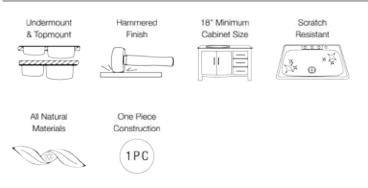

### Tech Specs

- -- Topmount or Undermount Sink
- -- Hammered finish
- -- Naturally Antibacterial

- -- Scratch Resistant
- -- One Piece Construction
- -- Single Bowl, Centered Drain