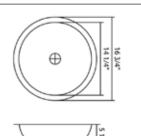

# Technical Specifications

www.polarissinks.com sales@polarissinks.com

### Single Bowl Copper Bathroom Sink

Our handcrafted copper sinks add warmth and richness to a variety of décors. They come in a hammered finish with a beautifully aged patina. The hammered finish helps to hide small scratches that may occur over the lifetime of the sink. Copper is naturally antibacterial and will not rust or stain, making it easy to maintain. Our copper sinks are made using a one-piece construction process giving you the strongest copper sink you will find. Each sink is fully insulated with sound dampening pads.

### Dimensions





No Available Accessories



## P429

Ø16 3/4" x 5 1/2"



#### Features



### Tech Specs

- -- Topmount or Undermount Sink
- -- Hammered finish
- -- Naturally Antibacterial

- -- Scratch Resistant
- -- One Piece Construction
- -- Single Bowl, Centered Drain