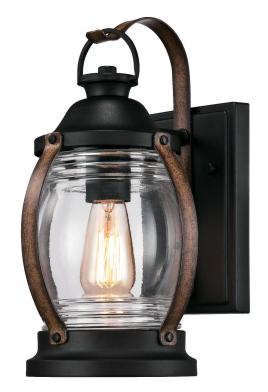

# Item Number 6335100

Canyon

1 Light Wall Fixture Textured Black and Barnwood Finish with Clear Glass

## Specifications

Height: 12.36"Width: 7.44"Extends: 8.43"

• Height from Center of Outlet Box: 5.24"

• Back Plate: H: 7.40" W: 4.56"

Use (1) Medium (E26) Base Lamp,
60W Maximum

For Outdoor Use