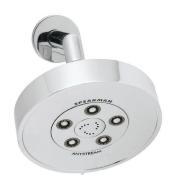

## FEATURES:

- Neo Shower Head S-3010
- Neo Arm and Flange S-2540
- Neo Pressure Balance Valve and Trim SM-1000-P
- Neo Diverter Tub Spout S-1558
- 2.5 gpm (9.5 L/min) flow rate