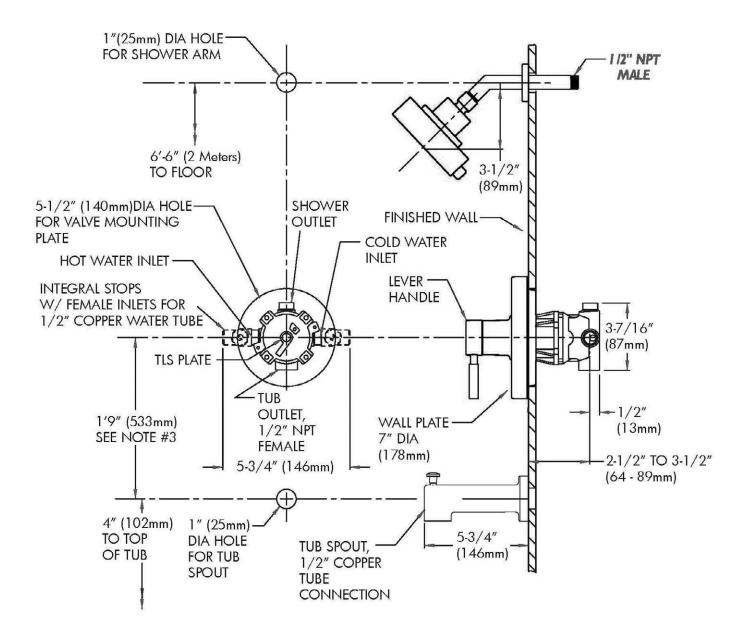

## **SPEAKMAN**<sup>®</sup>

DIMENSIONS: NOTE: 1. All dimensions are in inches (millimeters) unless otherwise specified and are subject to change without notice. 2. Unless otherwise specified, all inlets and outlets are 1/2" female copper sweat. 3. For ADA mounting locations, consult ADAAG, ANSI A117.1, or static regulations. Contractor pack valves & trim kits available.