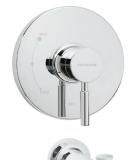

## FEATURES:

- Neo Shower Head S-3010
- Neo Arm and Flange S-2540
- Neo Pressure Balance Valve and Trim SM-1000-P
- Neo Diverter Tub Spout S-1558
- 2.5 gpm (9.5 L/min) flow rate

### MODELS:

SM-1030-P: with S-1558 diverter tub spout
SM-1010-P: without S-1558 diverter tub spout