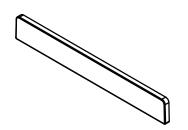

FRONT VIEW

RIGHT VIEW

ITEM ID NSS19-BE NSS19GB-W

PROPRIETARY AND CONFIDENTIAL
THE INFORMATION CONTAINED IN THIS DRAWING IS THE
SOLE PROPERTY OF WOODCRAFTERS HOME PRODUCTS
LL.C. ANY REPRODUCTION IN PART OR AS A WHOLE
WITHOUT THE WRITTEN PERMISSION OF WOODCRAFTERS