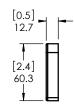

FRONT VIEW

RIGHT VIEW

ITEM ID NSS19-BE NSS19GB-W

PROPRIETARY AND CONFIDENTIAL
THE INFORMATION CONTAINED IN THIS DRAWING IS THE
SOLE PROPERTY OF WOODCRAFTERS HOME PRODUCTS
LL.C. ANY REPRODUCTION IN PART OR AS A WHOLE
WITHOUT THE WRITTEN PERMISSION OF WOODCRAFTERS

HOME PRODUCTS L.L.C. IS PROHIBITED.

UNLESS OTHERWISE SPECIFIED

DIMENSIONS ARE IN mm

and[inches]

DRAWN BY: MAL 02/28/11
CHECKED BY: EDL 02/28/11
APPROVED BY: EDL 02/28/11

SS19

APPROVED BY: EDL 02/28/11 DO NOTSCALE DRAWING SCALE; 1:5 SIZE: A PART NO: PAGE 1 OF 1 REV: 0