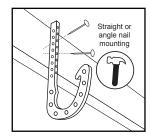

## DWV J-HOOK PIPE HANGER GANCHO J PARA TUBERÍA DWV

- Supports DWV piping systems to joists and rafters
- Holds pipes firmly while allowing expansion and contraction
- Multiple nail holes for attachment at various angles for pipe runs
- Unique diagonal nail holes allow for easy attachment in tight areas
- Soporta sistemas de tubería de desagüe, ventilación y evacuación a vigas y travesaños
- Sostiene tuberías firmemente a la vez que permite expansión y contracción
- Múltiples orificios para clavos para la fijación de trayectos de tubería a diferentes ángulos
- Posicionamiento especial diagonal de orificios para clavos facilita la fijación en áreas estrechas