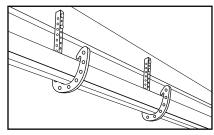

## DWV J-HOOK PIPE HANGER GANCHO J PARA TUBERÍA DWV

- Supports DWV piping systems to joists and rafters
- Holds pipes firmly while allowing expansion and contraction
- Multiple nail holes for attachment at various angles for pipe runs
- Unique diagonal nail holes allow for easy attachment in tight areas
- Soporta sistemas de tubería de desagüe, ventilación y evacuación a vigas y travesaños
- Sostiene tuberías firmemente a la vez que permite expansión y contracción
- Múltiples orificios para clavos para la fijación de trayectos de tubería a diferentes ángulos
- Posicionamiento especial diagonal de orificios para clavos facilita la fijación en áreas estrechas