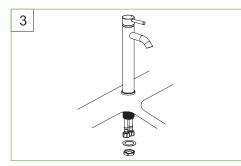

### Moncalieri Vessel Sink Filler Faucet

**BRN-MCRVF BRN-MCRVFD** 

Place flange on bottom of new faucet, the position faucet through mounting hole.

Apply pipe tape onto threads of water supplies. Use wrench when tightening the hose connection. Do not overtighten.