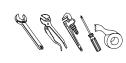

## INSTALLATION

TOOLS:

Adjustable Wrench Pliers Pipe Wrench Screwdriver Teflon Tape

Shut off water supplies. Remove old faucet. Clean sink/counter surface in preparation for new faucet

Screw the mounting stud into the body. Secure the faucet to sink/counter by installing steel washer and nut. Tighten with wrench.