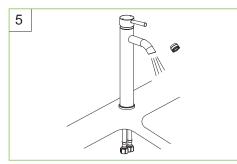

IMPORTANT: After installation is complete, remove aerator and turn on water supply and allow both hot and cold water to run for at least one minute each. While water is running check for leaks; make adjustments if necessary. Reinstall aerator. Your new faucet is now ready for use.