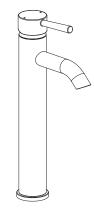

## INSTALLATION

TOOLS:

Adjustable Wrench Pliers Pipe Wrench Screwdriver Teflon Tape





Shut off water supplies. Remove old faucet. Clean sink/counter surface in preparation for new faucet



Screw the mounting stud into the body. Secure the faucet to sink/counter by installing steel washer and nut. Tighten with wrench.



IMPORTANT: After installation is complete, remove aerator and turn on water supply and allow both hot and cold water to run for at least one minute each. While water is running check for leaks; make adjustments if necessary. Reinstall aerator. Your new faucet is now ready for use.

### Moncalieri Vessel Sink Filler Faucet



**BRN-MCRVF BRN-MCRVFD** 



Place flange on bottom of new faucet, the position faucet through mounting hole.



Apply pipe tape onto threads of water supplies. Use wrench when tightening the hose connection. Do not overtighten.

#### MAINTENANCE:

Your new vessel sink faucet is desgined for years of trouble-free performance. Keep it looking new by cleaning it periodically with a soft cloth. Avoid abrasive cleaners, steel wool and harsh chemicals as these will dull the finish and void your waranty.



# MONCALIERI SINGLE HANDLE 1-HOLE MOUNT VESSEL SINK FAUCET



#### LIMITED LIFETIME WARRANTY

Italia Faucets, Inc. warrants to the original purchaser that their products will be free from defects in workmanship and materials. All Italia faucets are provided with a limited lifetime warranty.