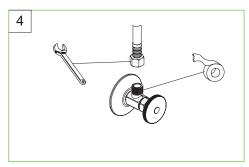

## INSTALLATION

TOOLS:

Adjustable Wrench Pliers Pipe Wrench Screwdriver Teflon Tape

Shut off water supplies. Remove old faucet. Clean sink/counter surface in preparation for new faucet

Screw the mounting stud into the body. Secure the faucet to sink/counter by installing steel washer and nut. Tighten with wrench.