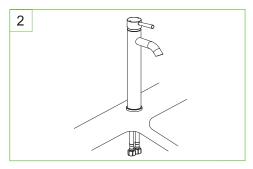

### Moncalieri Vessel Sink Filler Faucet

**BRN-MCRVF BRN-MCRVFD** 

Place flange on bottom of new faucet, the position faucet through mounting hole.

Apply pipe tape onto threads of water supplies. Use wrench when tightening the hose connection. Do not overtighten.