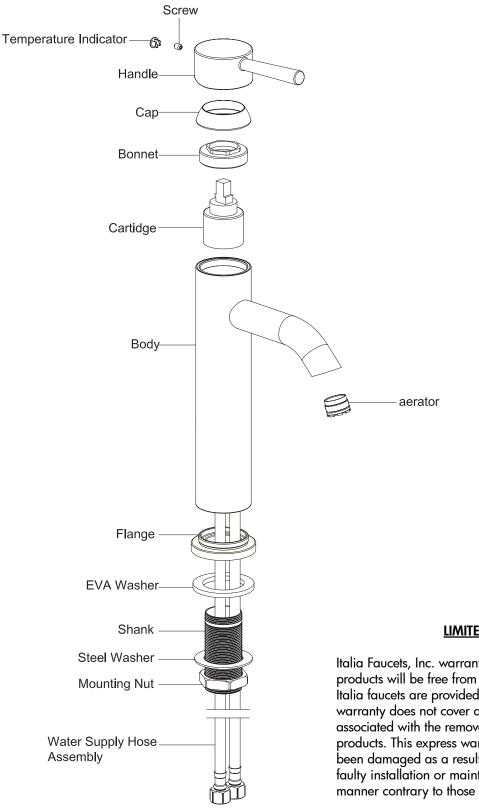

## INSTALLATION

TOOLS:

Adjustable Wrench Pliers Pipe Wrench Screwdriver Teflon Tape

Shut off water supplies. Remove old faucet. Clean sink/counter surface in preparation for new faucet

Screw the mounting stud into the body. Secure the faucet to sink/counter by installing steel washer and nut. Tighten with wrench.

IMPORTANT: After installation is complete, remove aerator and turn on water supply and allow both hot and cold water to run for at least one minute each. While water is running check for leaks; make adjustments if necessary. Reinstall aerator. Your new faucet is now ready for use.

### Moncalieri Vessel Sink Filler Faucet

**BRN-MCRVF BRN-MCRVFD** 

Place flange on bottom of new faucet, the position faucet through mounting hole.

Apply pipe tape onto threads of water supplies. Use wrench when tightening the hose connection. Do not overtighten.