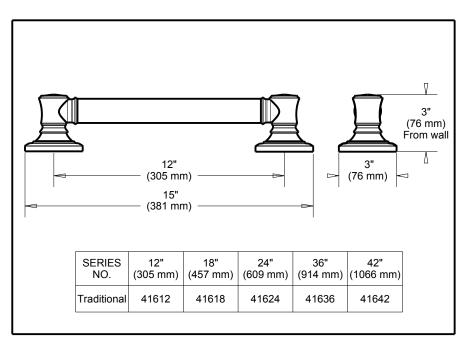

## **ACCESSORIES**

- Traditional™ Bath Safety Collection
- Meets ADA Standards
- 12" Grab Bar
- 18" Grab Bar
- 24" Grab Bar
- 36" Grab Bar
- 42" Grab Bar

| <b>Submitted Model No.:</b> |  |
|-----------------------------|--|
| Specific Features:          |  |

## **STANDARD SPECIFICATIONS:**

- •Wood blocking is preferable behind all wall surfaces. If wood blocking is not available, the supplied fasteners are recommended.
- Mounting hardware and mounting template included with product.
- Decorative ADA compliant grab bar when installed per accessibility quidelines of the act.