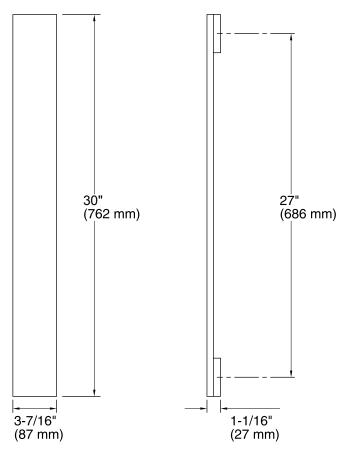

## **Product Specification**

Medicine cabinet side kit shall be 3-7/16" (87 mm) in width, 1-1/16" (27 mm) in depth,and 30" (762 mm) in height. Medicine cabinet side kit shall be made of solid wood and wood veneers. Medicine cabinet side kit shall be KOHLER Model K-99675.