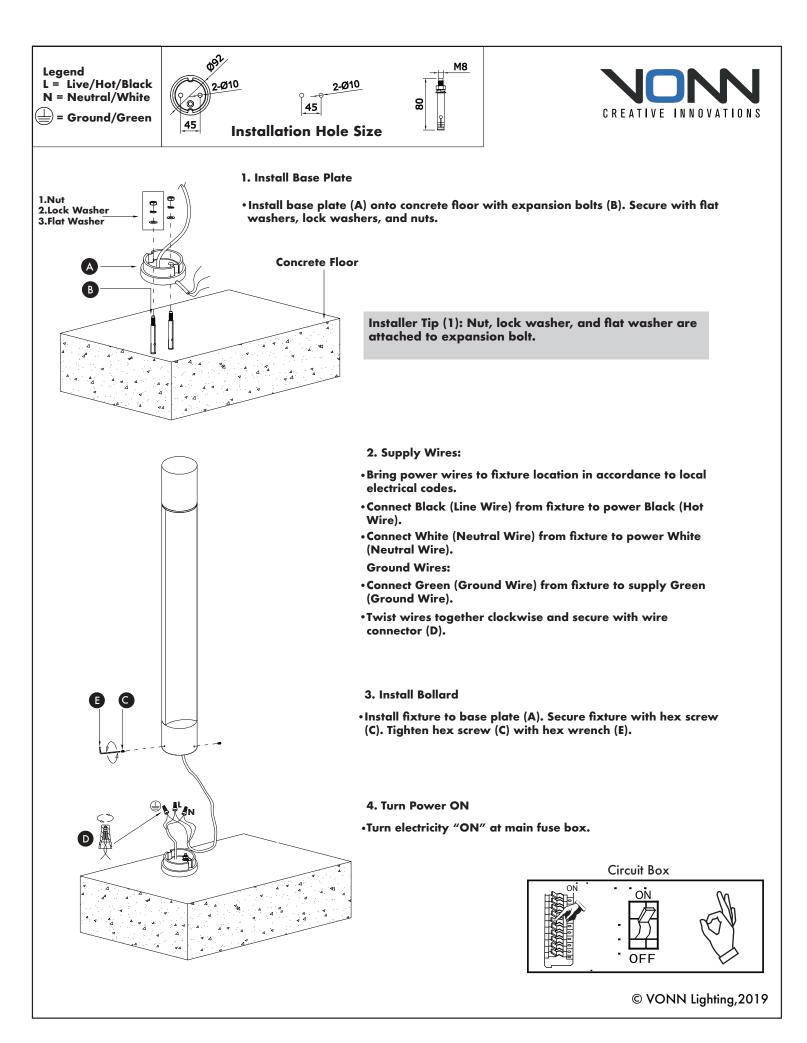

VONN highly recommends to use a qualified, licensed electrician to install the fixture.

- Do not remove or replace VONN manufactured parts that are provided with the fixture.
- Shut "OFF" the electricity at main fuse box.
- 12V AC Low Voltage Fixture (TRANSFORMER IS REQUIRED)