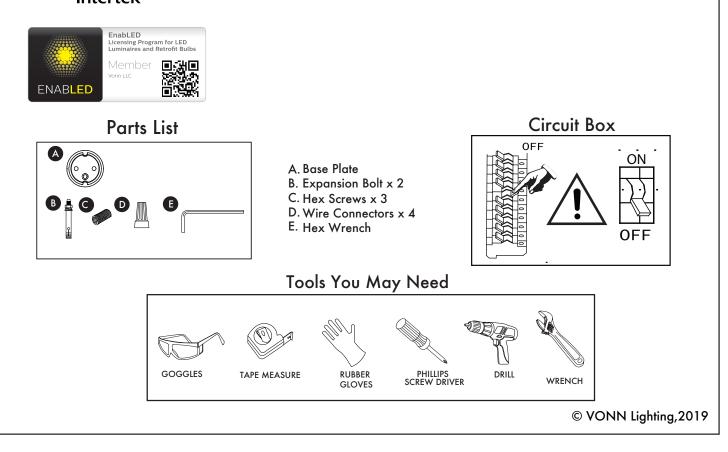

## LED INFO & WARNINGS /!

- Please read and comprehend the entire manual before attempting to assemble, operate, or install the product.
- Make sure that you have all necessary parts by checking the parts list. If any part is missing or damaged, please contact **VONN Lighting Customer Service at 888-604-8666** for a replacement.
- All parts must be used as indicated in these instructions. Do not substitute any parts, leave parts out, or use any parts that are worn or broken.
- Inspect the LED fixture prior to installation to make sure that it has not been damaged during shipping.
- Please handle the LED light with care when unpacking. Do not apply pressure to the LED's, do not open any factory sealed compartments, and do not touch the LEDs with your hands.