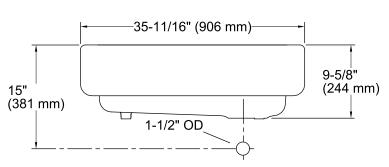

#### **Features**

- 36-inch minimum base cabinet width.
- KOHLER cast iron.
- Acid-resistant enamel finish.
- Under-mount.
- Single bowl.
- No faucet holes.
- Offset drain basin slopes toward drain to minimize water from pooling.
- Self-Trimming® apron overlaps cabinet face for easy installation and beautiful results.
- 35-11/16" (907 mm) x 21-9/16" (548 mm)

### **Technical Information**

All product dimensions are nominal.

Bowl configuration: Single

Installation: Under-mount
Min. base cabinet 36" (914 mm)

width:

Bowl area (Only) Length: 30-3/4" (781 mm)

Width: 18-1/16" (459 mm) Bowl depth: 9" (229 mm)