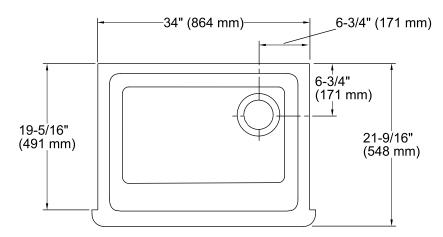

### **Technical Information**

All product dimensions are nominal.

Bowl configuration: Single

Installation: Under-mount
Min. base cabinet 36" (914 mm)

width:

Bowl area (Only) Length: 30-3/4" (781 mm)

Width: 18-1/16" (459 mm) Bowl depth: 9" (229 mm)

Drain hole: 3-5/8" (92 mm)

Template: Under-mount, 1156910-7, required,

included

Apron Front, 1157001, required, included