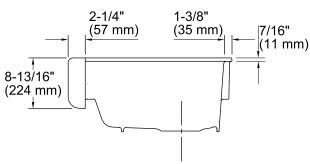

### **Technical Information**

All product dimensions are nominal.

Bowl configuration: Single

Installation: Under-mount
Min. base cabinet 36" (914 mm)

width:

Bowl area (Only) Length: 30-3/4" (781 mm)

Width: 18-1/16" (459 mm) Bowl depth: 9" (229 mm)

#### **Notes**

Install this product according to the installation guide.

IMPORTANT! The distance from the top edge of the cabinet to the top of the cabinet door must be at least 9" (229 mm) to install this sink.