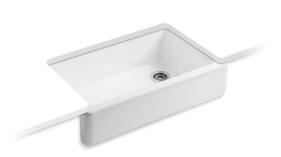

Under-mount Apron Front Kitchen Sink K-6489

#### **Features**

- 36-inch minimum base cabinet width.
- KOHLER cast iron.
- Acid-resistant enamel finish.
- Under-mount.
- Single bowl.
- No faucet holes.
- Offset drain basin slopes toward drain to minimize water from pooling.
- Self-Trimming® apron overlaps cabinet face for easy installation and beautiful results.
- 35-11/16" (907 mm) x 21-9/16" (548 mm)