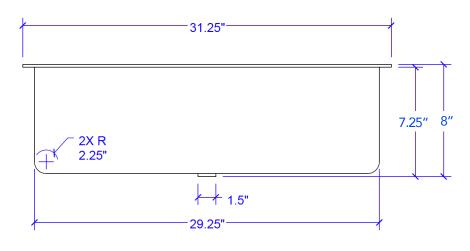

### **Technical Specifications**

- + Outer 31.25" x 18.25" x 8"
- + Inner 29.25" x 16.25" x 7.25"
- + Weight 28 lbs
- + Drain 3.5" diameter
- + Thickness 18 Gauge

#### **FRONT VIEW**