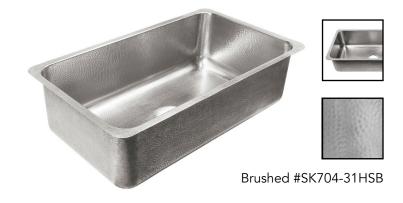

## Brushed Model #SK704-31HSB Polished Model #SK704-31HSP

31.25" x 18.25" x 8"

#### **Features**

- + The Taylor is handcrafted to deliver the FORTIFY Collection to your kitchen with a modern update on stainless.
- + The Taylor undermount kitchen sink offers an oversized sink that is as beautiful as it is spacious.
- + Complete with underside-mounted sound dampening pads, the Taylor was designed to minimize the clangs and bangs of pots and pans.
- + Constructed from high-quality 18-gauge stainless steel, the FORTIFY Collection of sinks are hammered by true artisans.
- + As part of the FORTIFY Collection of Crafted Stainless Steel sinks, the Taylor is protected by our Everyday Promise, a lifetime guarantee that the sink will perform as expected under normal daily use.
- + The Taylor features a matte, brushed finish or a high-shine, polished finish.