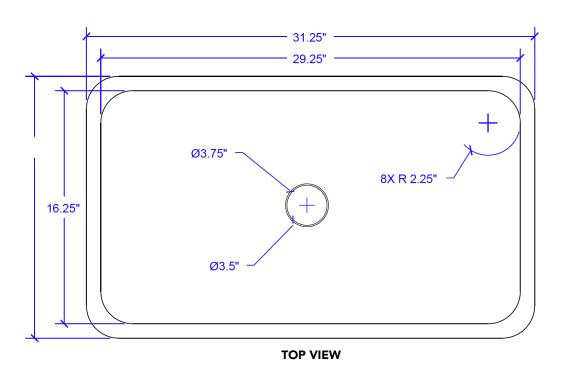

### **Technical Specifications**

- + Outer 31.25" x 18.25" x 8"
- + Inner 29.25" x 16.25" x 7.25"
- + Weight 28 lbs
- + Drain 3.5" diameter
- + Thickness 18 Gauge