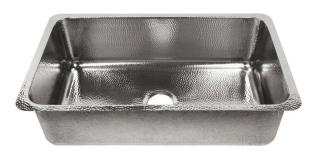

## Brushed Model #SK704-31HSB Polished Model #SK704-31HSP

31.25" x 18.25" x 8"

#### **Features**

- + The Taylor is handcrafted to deliver the FORTIFY Collection to your kitchen with a modern update on stainless.
- + The Taylor undermount kitchen sink offers an oversized sink that is as beautiful as it is spacious.
- + Complete with underside-mounted sound dampening pads, the Taylor was designed to minimize the clangs and bangs of pots and pans.
- + Constructed from high-quality 18-gauge stainless steel, the FORTIFY Collection of sinks are hammered by true artisans.
- + As part of the FORTIFY Collection of Crafted Stainless Steel sinks, the Taylor is protected by our Everyday Promise, a lifetime guarantee that the sink will perform as expected under normal daily use.
- + The Taylor features a matte, brushed finish or a high-shine, polished finish.