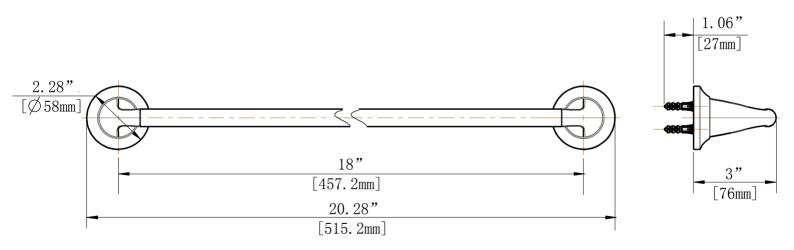

## FEATURES

- · 20.28 "L x 2.28"W x 3"H
- · Coordinates with Constructor Series Bath Products
- Easy Installation
- Includes Mounting Hardware and Plastic Anchors
- Tools Required for Installation:
- -Drill with 1/4 " Drill Bit
- -Philips Screwdriver
- -Small Flat Head Screwdriver

## INSTALLATION DIMENSIONS

Glacier Bay reserves the right to make changes in specifications and materials and to change and discontinue models, both without notice or obligation. Dimensions are for reference only.