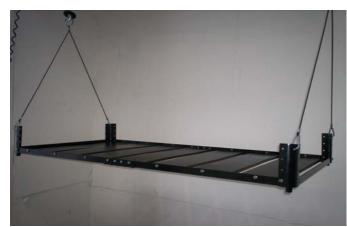

## Included:

A - side angle iron x 6

B - corner angle x 4

C – middle angle iron connector x 2

D – slat inserts x 7

E – bolt, nut and washer set x 40

F – platform cable x 2

Layout (A) in a square shape so that each end meets. Attach (A) together by bolting on (B) and (C) to corners and front and back center, using (E). Insert each slat (D) into square, approx 2" apart and bolt together using (E). Attach (F), by attaching big hook end to cable and split small hook ends to each corner on each side. You should have a

36" x 72" platform in place as shown.

For Product information call 800-954-6745

Made in China