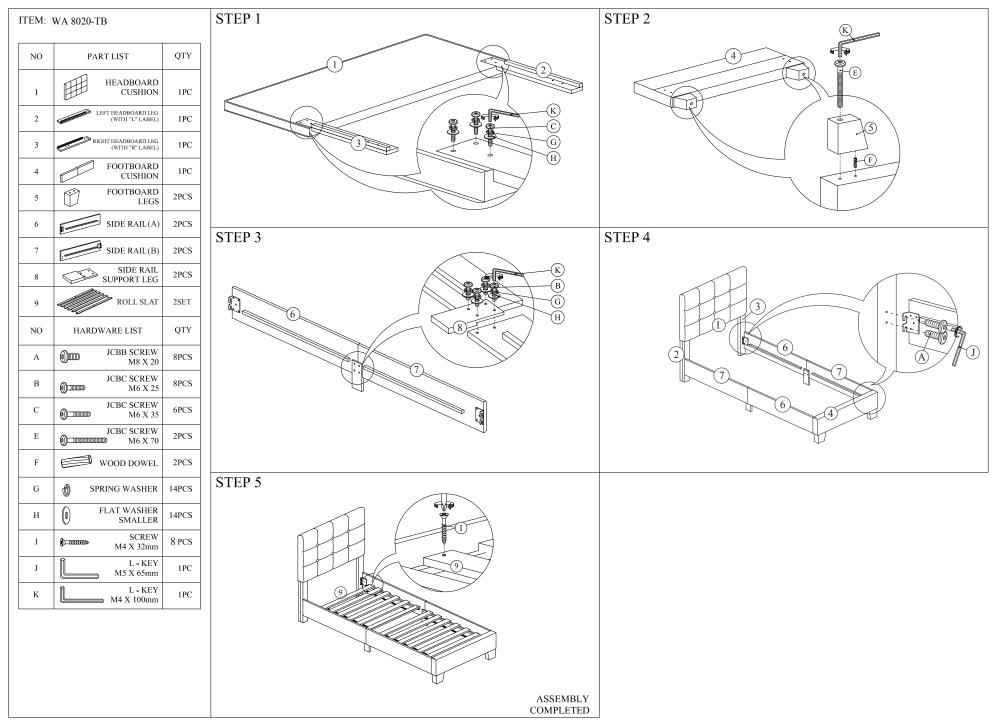

ort and count the parts before assembly.
- 4. Assemble the product on packaging cardboard to prevent scratch or damage.
- 5. Using uncompatible hardware might cause damage to the product. DO NOT FULLY-TIGHTEN the nut until all nuts are ready assembled.

### **IMPORTANT NOTES:**

- \* This unit has been designed to support maximum 500 lbs. Exceeding these load limits could cause sagging, instability, product collapse, and/or serious injury.
- Keep all hardware parts out of reach of children.

**NEED HELP?** For replacement requests or product inquiries, please contact our Customer Service Team by emailing us at support@furinno.com. Thank you for selecting Furinno!











### **ASSEMBLY INSTRUCTIONS**



# **MODEL: FB17020T**

FURINNO BUTTON TUFTED BED FRAME

# **ASSEMBLY INSTRUCTION**