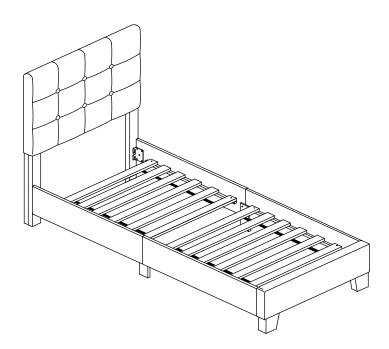

t that each step is performed in correct order to avoid difficulties.
- 3. Identify, sort and count the parts before assembly.
- 4. Assemble the product on packaging cardboard to prevent scratch or damage.
- 5. Using uncompatible hardware might cause damage to the product. DO NOT FULLY-TIGHTEN the nut until all nuts are ready assembled.

### **IMPORTANT NOTES:**

- \* This unit has been designed to support maximum 500 lbs. Exceeding these load limits could cause sagging, instability, product collapse, and/or serious injury.
- Keep all hardware parts out of reach of children.

**NEED HELP?** For replacement requests or product inquiries, please contact our Customer Service Team by emailing us at support@furinno.com. Thank you for selecting Furinno!











### **ASSEMBLY INSTRUCTIONS**



# **MODEL: FB17020T**

FURINNO BUTTON TUFTED BED FRAME

# **ASSEMBLY INSTRUCTION**