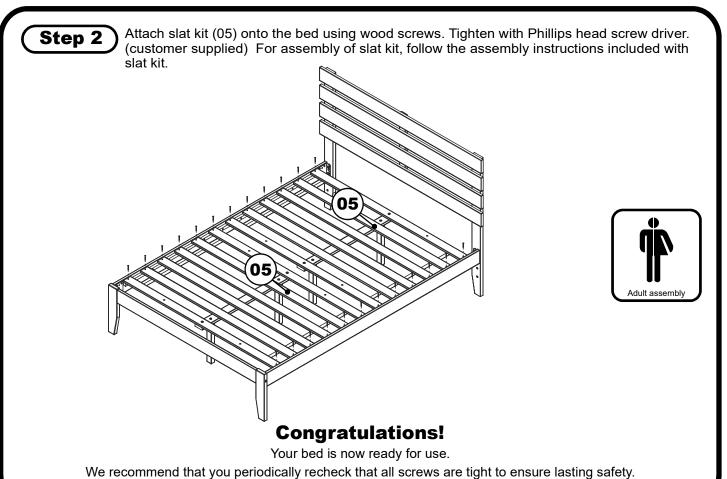

pc

**(B)** JCB M8 X 15mm ( 5/8") - 8 pcs

(D)Allen wrench M4 - 1pc Spare - 1pc

(**E**)Allen wrench M6 - 1pc

NOTE: WE INCLUDE SPARE HARDWARE IN CASE DAMAGE OCCURS DURING ASSEMBLY.

Step 1

Attach left leg (2) and right leg (3) to headboard panel boards (1) using JCB M6 X 35mm (A). Tighten with the Allen wrench M4 (D).

Step 2

Attach headboard support (4) to headboard panel boards using wood screw 1 1/4" (C) Tighten with the Phillips head screw driver.

(Customer supplied)



(A)

JCB M6 X 35mm

(C)

(x)\_\_\_\_\_\_\_\_\_

Wood Screw

to footboard panel boards (5) using JCB M6 X 35mm (A). Tighten with the Allen wrench M4 (D).

Step 4

Attach footboard support (8) to footboard panel boards using wood screw 1 1/4" (C). Tighten with the Phillips head screwdriver. (Customer supplied)











## **TRUNDLE BED**

**ATLANTIC** 

tlanticfurniture.com

### TWIN XL ASSEMBLY INSTRUCTIONS





Adult assembly ATTENTION! If you receive a damaged or defective item, please contact Atlantic Furniture at customerservice@atlanticfurniture.com or 1-800-955-3726





# **HARDWARE**

NOTE: WE INCLUDE SPARE HARDWARE IN CASE DAMAGE OCCURS DURING ASSEMBLY.



JCB M6 X 2 3/8 "( 60mm ) - 4 pcs Spare - 1 pc



Barrel nut - 4 pcs For JCB M6 X 2 3/8"(60mm)



Wood screw - 20 pcs Spare - 2 pcs



JCB M6 X 1 5/8"( 40mm ) - 9 pcs Spare - 1 pc



L Bracket - 3 pcs





JCB M6 X 5/8"( 15mm ) - 6 pcs Spare - 1 pc Fix L bracket to front panel