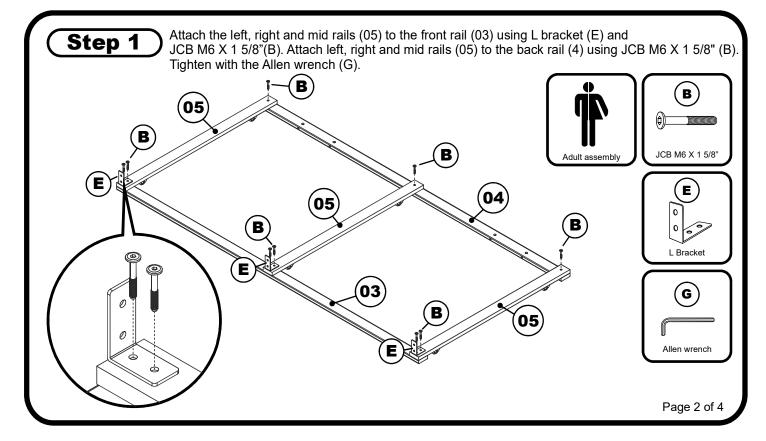

JCB M6 X 1 5/8"( 40mm ) - 9 pcs Spare - 1 pc

L Bracket - 3 pcs

JCB M6 X 5/8"( 15mm ) - 6 pcs Spare - 1 pc Fix L bracket to front panel