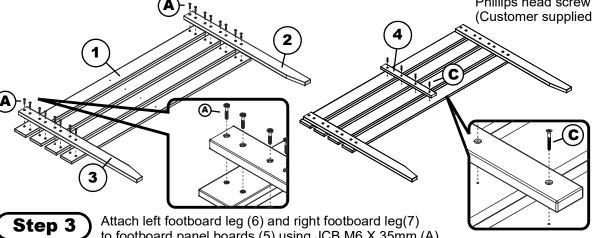

#### **PARTS LIST**

**HEADBOARD PANEL BOARDS 4 PCS LEFT LEG** 1 PC

**RIGHT LEG** 1 PC

**HEADBOARD SUPPORT** 1 PC

FOOTBOARD PANEL BOARDS 3 PCS

**LEFT FOOTBOARD LEG** 1 PC

(7) RIGHT FOOTBOARD LEG 1 PC 1 PC **FOOTBOARD SUPPORT** 

to footboard panel boards (5) using JCB M6 X 35mm (A). Tighten with the Allen wrench M4 (D).

Step 4

Attach footboard support (8) to footboard panel boards using wood screw 1 1/4" (C). Tighten with the Phillips head screwdriver. (Customer supplied)