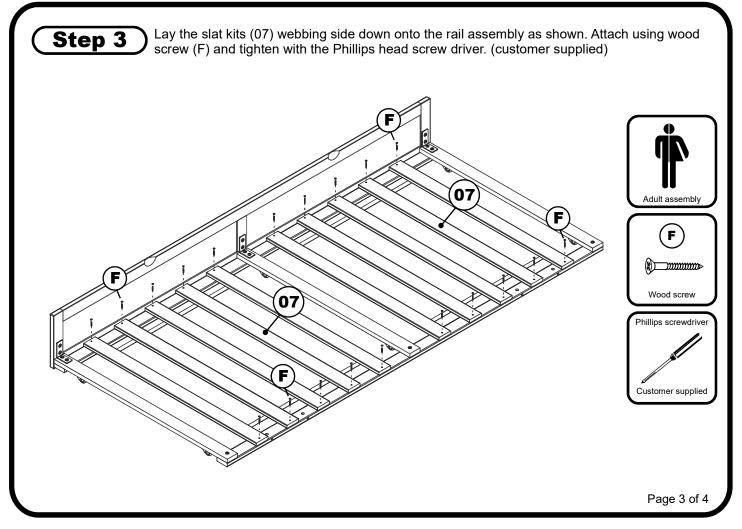

# **HARDWARE**

NOTE: WE INCLUDE SPARE HARDWARE IN CASE DAMAGE OCCURS DURING ASSEMBLY.

JCB M6 X 2 3/8 "( 60mm ) - 4 pcs Spare - 1 pc

Barrel nut - 4 pcs For JCB M6 X 2 3/8"(60mm)

Wood screw - 20 pcs Spare - 2 pcs