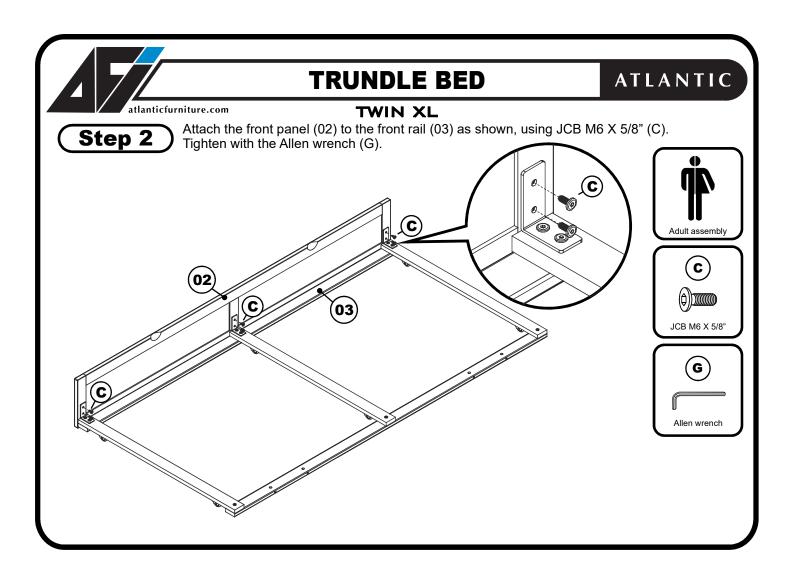

JCB M6 X 1 5/8"( 40mm ) - 9 pcs Spare - 1 pc

L Bracket - 3 pcs

JCB M6 X 5/8"( 15mm ) - 6 pcs Spare - 1 pc Fix L bracket to front panel