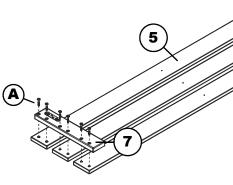

to footboard panel boards (5) using JCB M6 X 35mm (A). Tighten with the Allen wrench M4 (D).

Step 4

Attach footboard support (8) to footboard panel boards using wood screw 1 1/4" (C). Tighten with the Phillips head screwdriver. (Customer supplied)