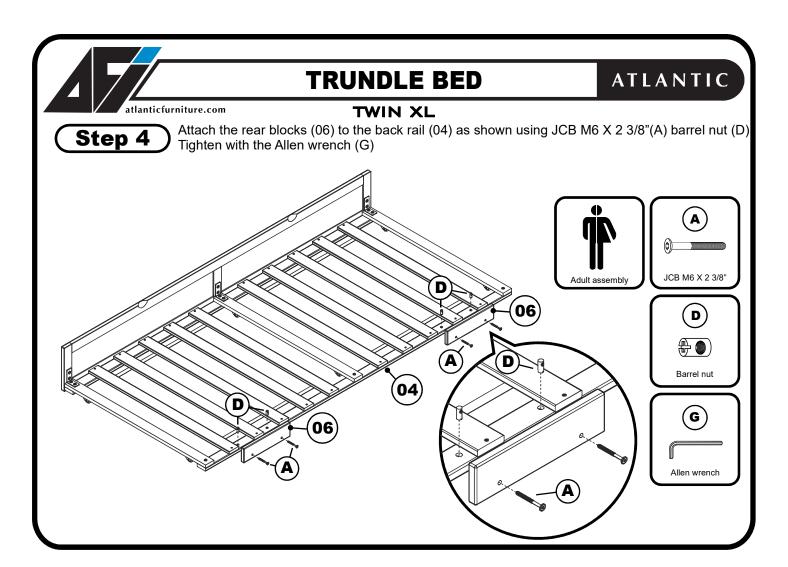

# **HARDWARE**

NOTE: WE INCLUDE SPARE HARDWARE IN CASE DAMAGE OCCURS DURING ASSEMBLY.

JCB M6 X 2 3/8 "( 60mm ) - 4 pcs Spare - 1 pc

Barrel nut - 4 pcs For JCB M6 X 2 3/8"(60mm)

Wood screw - 20 pcs Spare - 2 pcs