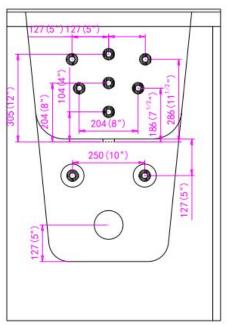

#### **Included Features:**

- 1. Acrylic Tub Shell:
  - High quality acrylic
  - Excellent color uniformity
  - High Gloss White Finish
  - Fiberglass Reinforced
- 2. Low threshold step in 7"
- 3. Stainless Steel Frame with Adjustable Leveling Legs
- 4. Seat: 22''' W x 19'' H x 19'' L
- 5. One (1) front and one (1) end removable access panels
- 6. Wall and deck mounted stainless steel safety grab bar in plated chrome inish
- 7. LED multiple color chromatherapy light (.04AMP)
- 8. Aromatherapy
- 9. L-shaped door for wheelchair accessible
- 10. MicroBubble Therapy System (10AMP 1,200W)
  - 1HP Pump
  - Pressure Vessel
  - Air Switch and one (1) jet
  - Agitator Valve
- 11. Five-Piece Fast Fill Huntington Brass Roman faucet set (chrome inish)
  - 18 GPM (Average) @ 60 PSI
  - Pull out, hand held, chrome plated shower with 5 ft. retractable stainless steel braided hose