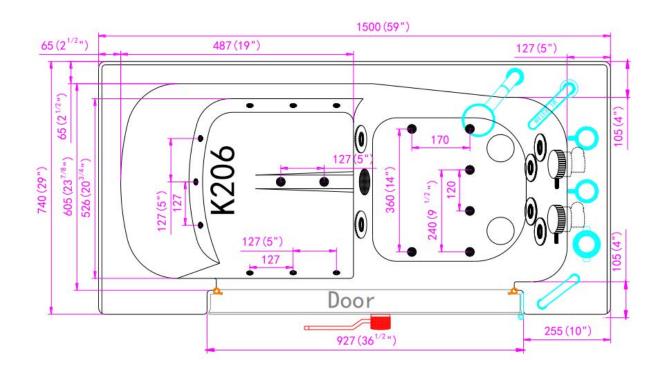

## Transfer 60 Microbubble Massage Walk In Bathtub

(Wheelchair Accessible)

OLA3060M-L-HB Left Drain

Actual Size: 30'' W x 60'' L x 42'' H Shipping Size: 32'' W x 62'' L x 50'' H

Shipping Weight: 300lbs. Net Weight: 220lbs.

Water Capacity: 95 gal. US (unoccupied)

55-75 gal. US (occupied)

Approx. Drain Time: +/- 2 minutes (unoccupied bathtub)

at ideal home plumbing conditions

Approx. Fill Time: 18 Gallons per minute

based on in-house water pressure

(Disclaimer: Drainage time depends on house drain conditions.)

#### OLA3060M-R-HB Right Drain

#### Options:

• Left or Right Hinged Door

#### **Included Features:**

- 1. Acrylic Tub Shell:
  - High quality acrylic
  - Excellent color uniformity
  - High Gloss White Finish
  - Fiberglass Reinforced
- 2. Low threshold step in 7"
- 3. Stainless Steel Frame with Adjustable Leveling Legs
- 4. Seat: 22''' W x 19'' H x 19'' L
- 5. One (1) front and one (1) end removable access panels
- 6. Wall and deck mounted stainless steel safety grab bar in plated chrome inish
- 7. LED multiple color chromatherapy light (.04AMP)
- 8. Aromatherapy
- 9. L-shaped door for wheelchair accessible
- 10. MicroBubble Therapy System (10AMP 1,200W)
  - 1HP Pump
  - Pressure Vessel
  - Air Switch and one (1) jet
  - Agitator Valve
- 11. Five-Piece Fast Fill Huntington Brass Roman faucet set (chrome inish)
  - 18 GPM (Average) @ 60 PSI
  - Pull out, hand held, chrome plated shower with 5 ft. retractable stainless steel braided hose

#### Plumbing:

- Two (2) x 5' long stainless steel braided water supply lines with 3/4" IPS connectors
- Two (2) x 2" floor drains
- Two (2) PVC 2" drain elbows

#### Electrical:

Electrical requirement is one dedicated 120 V electrical line with a 20AMP GFCI standard three prong outlet