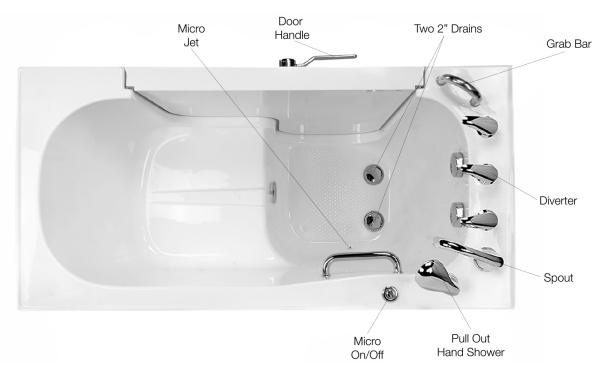

#### **Included Features:**

- 1. Acrylic Tub Shell:
  - High quality acrylic
  - Excellent color uniformity
  - High Gloss White Finish
  - Fiberglass Reinforced
- 2. Low threshold step in 7"
- 3. Stainless Steel Frame with Adjustable Leveling Legs
- 4. Seat: 22''' W x 19'' H x 19'' L
- 5. One (1) front and one (1) end removable access panels
- 6. Wall and deck mounted stainless steel safety grab bar in plated chrome inish
- 7. LED multiple color chromatherapy light (.04AMP)
- 8. Aromatherapy
- 9. L-shaped door for wheelchair accessible
- 10. MicroBubble Therapy System (10AMP 1,200W)
  - 1HP Pump
  - Pressure Vessel
  - Air Switch and one (1) jet
  - Agitator Valve
- 11. Five-Piece Fast Fill Huntington Brass Roman faucet set (chrome inish)
  - 18 GPM (Average) @ 60 PSI
  - Pull out, hand held, chrome plated shower with 5 ft. retractable stainless steel braided hose

#### Plumbing:

- Two (2) x 5' long stainless steel braided water supply lines with 3/4" IPS connectors
- Two (2) x 2" floor drains
- Two (2) PVC 2" drain elbows