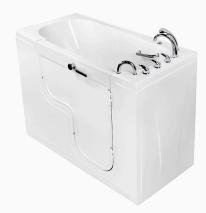

#### OLA3060M-R-HB Right Drain

# Transfer 60 Microbubble Massage Walk In Bathtub

(Wheelchair Accessible)