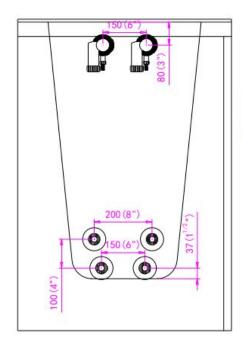

#### **Included Features:**

- 1. Acrylic Tub Shell:
  - High quality acrylic
  - Excellent color uniformity
  - High Gloss White Finish
  - Fiberglass Reinforced
- 2. Low threshold step in 7"
- 3. Stainless Steel Frame with Adjustable Leveling Legs
- 4. Seat: 22''' W x 19'' H x 19'' L
- 5. One (1) front and one (1) end removable access panels
- 6. Wall and deck mounted stainless steel safety grab bar in plated chrome inish
- 7. LED multiple color chromatherapy light (.04AMP)
- 8. Aromatherapy
- 9. L-shaped door for wheelchair accessible
- 10. MicroBubble Therapy System (10AMP 1,200W)
  - 1HP Pump
  - Pressure Vessel
  - Air Switch and one (1) jet
  - Agitator Valve
- 11. Five-Piece Fast Fill Huntington Brass Roman faucet set (chrome inish)
  - 18 GPM (Average) @ 60 PSI
  - Pull out, hand held, chrome plated shower with 5 ft. retractable stainless steel braided hose

#### Plumbing:

- Two (2) x 5' long stainless steel braided water supply lines with 3/4" IPS connectors
- Two (2) x 2" floor drains
- Two (2) PVC 2" drain elbows