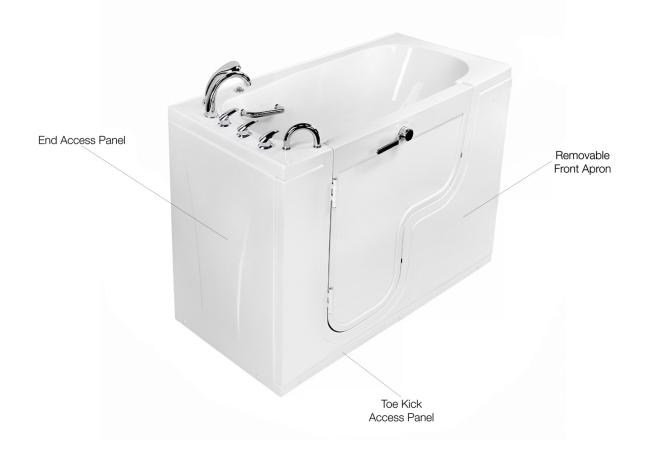

#### **Included Features:**

- 1. Acrylic Tub Shell:
  - High quality acrylic
  - Excellent color uniformity
  - High Gloss White Finish
  - Fiberglass Reinforced
- 2. Low threshold step in 7"
- 3. Stainless Steel Frame with Adjustable Leveling Legs
- 4. Seat: 22''' W x 19'' H x 19'' L
- 5. One (1) front and one (1) end removable access panels
- 6. Wall and deck mounted stainless steel safety grab bar in plated chrome inish
- 7. LED multiple color chromatherapy light (.04AMP)
- 8. Aromatherapy
- 9. L-shaped door for wheelchair accessible
- 10. MicroBubble Therapy System (10AMP 1,200W)
  - 1HP Pump
  - Pressure Vessel
  - Air Switch and one (1) jet
  - Agitator Valve
- 11. Five-Piece Fast Fill Huntington Brass Roman faucet set (chrome inish)
  - 18 GPM (Average) @ 60 PSI
  - Pull out, hand held, chrome plated shower with 5 ft. retractable stainless steel braided hose