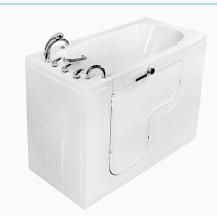

## Transfer 60 Microbubble Massage Walk In Bathtub

(Wheelchair Accessible)

OLA3060M-L-HB Left Drain

Actual Size: 30'' W x 60'' L x 42'' H Shipping Size: 32'' W x 62'' L x 50'' H

Shipping Weight: 300lbs. Net Weight: 220lbs.

# Transfer 60 Microbubble Massage Walk In Bathtub (Wheelchair Accessible)