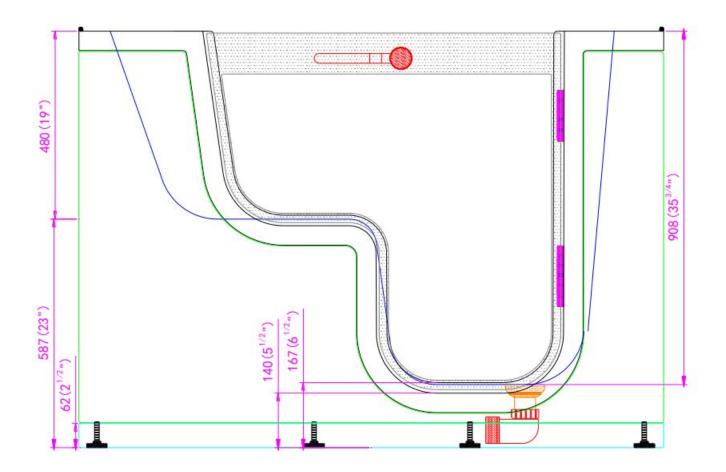

## Transfer 60 Microbubble Massage Walk In Bathtub

(Wheelchair Accessible)

OLA3060M-L-HB Left Drain

Actual Size: 30'' W x 60'' L x 42'' H Shipping Size: 32'' W x 62'' L x 50'' H

Shipping Weight: 300lbs. Net Weight: 220lbs.

#### **Included Features:**

- 1. Acrylic Tub Shell:
  - High quality acrylic
  - Excellent color uniformity
  - High Gloss White Finish
  - Fiberglass Reinforced
- 2. Low threshold step in 7"
- 3. Stainless Steel Frame with Adjustable Leveling Legs
- 4. Seat: 22''' W x 19'' H x 19'' L
- 5. One (1) front and one (1) end removable access panels
- 6. Wall and deck mounted stainless steel safety grab bar in plated chrome inish
- 7. LED multiple color chromatherapy light (.04AMP)
- 8. Aromatherapy
- 9. L-shaped door for wheelchair accessible
- 10. MicroBubble Therapy System (10AMP 1,200W)
  - 1HP Pump
  - Pressure Vessel
  - Air Switch and one (1) jet
  - Agitator Valve
- 11. Five-Piece Fast Fill Huntington Brass Roman faucet set (chrome inish)
  - 18 GPM (Average) @ 60 PSI
  - Pull out, hand held, chrome plated shower with 5 ft. retractable stainless steel braided hose

#### Plumbing:

- Two (2) x 5' long stainless steel braided water supply lines with 3/4" IPS connectors
- Two (2) x 2" floor drains
- Two (2) PVC 2" drain elbows