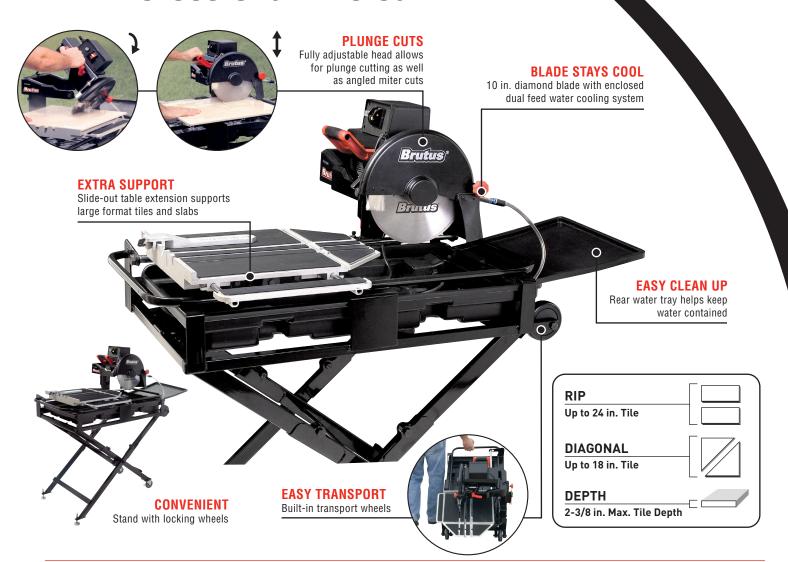

## 24" Professional Tile Saw

The 61024BR 24" Tile Saw comes fully equipped with an adjustable tilting head that offers quick and easy 45° to 90° miter cuts and a locking tilt-up blade guard that makes blade changes quickly and easily! The powerful 3450 RPM motor cuts marble, granite, stone, porcelain & masonry products (for porcelain and hard tiles, we recommend QEP's Black Widow Blade #6-1008BW). This professional tile saw features an enclosed dual water spray system which evenly distributes water flow and extends the life of the diamond blade, while the convenient stand with rear locking wheels keep the tile saw secure, and easily transportable. It has a large non-slip rubber matted table with a pull-out extension that supports large format tile and slabs. The fiberglass impregnated water tray allows users to easily slide the tray out for easy cleaning.

## **SPECIFICATIONS**

| MOTOR          | 1-1/2 HP / 120 V~60 Hz / 9.5 Amps |
|----------------|-----------------------------------|
| WATTS          | 1100                              |
| RPM            | 3450                              |
| BLADE CAPACITY | 10"                               |
| ARBOR          | 5/8"                              |
| SIZE           | 40"L x 21.5"W x 48.3"H (w/ stand) |
| WEIGHT         | 105.8 lbs (w/ stand)              |