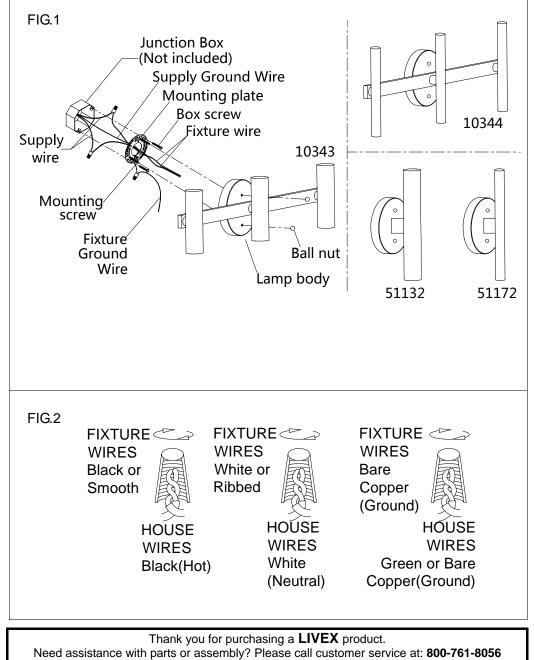

## ASSEMBLING & INSTALLATION INSTRUCTIONS

The drawing shown may not exactly match the product enclosed. However, the installation instructions do apply to this product.

51172 10344 51132 10343

- WARNING! SHUT POWER OFF AT FUSE OR CIRCUIT BREAKER.
- ♦ ATTENTION! COUPER LE COURANT AU FUSIBLE OU UN DISJONCTEUR.

## ASSEMBLING THE FIXTURE (Fig.1)

- 1. Shut off the power at the circuit breaker box. Remove old fixture and all hardware from Junction Box. Carefully unpack your new fixture and lay out all the parts on a clear area. Take care not to lose any small parts necessary for installation.
- 2. Thread the two mounting screws about 1/4" into the pre-drilled holes in the mounting plate, spaced about the same distance apart as the holes in the fixture back plate. Attach the mounting plate to the junction box using two junction box screws as shown. **The side of the single bar marked "GND" must face out.** The junction box is not included.
- 3. Guide fixture wires through hole in center of mounting plate. Follow wiring instructions carefully (see fig.2).
- 4. Attach the back plate of the lamp body onto the junction box, aligning the back plate's hole with mounting screw and lock it securely with the ball nuts.
- Install the light bulbs(Not included) in accordance with the fixture's specifications. DO NOT EXCEED THE MAXIMUM WATTAGE RATING!

## CONNECTING THE WIRES (Fig.2)

- Connect the electrical wires as follows. Connect the Black wire from the fixture to the black house (hot) Wire. Connect the white wire from the fixture to the white (neutral) house wire. Make sure all wire nuts are secured. You may wrap the connections with electrical tape. If your outlet box has a ground wires (green or bare copper) connect fixture's ground wire to it. Otherwise attach the bare copper fixture wire to the green ground screw on the mounting plate.
- 2. Tuck the wire connections neatly into the wall junction box.