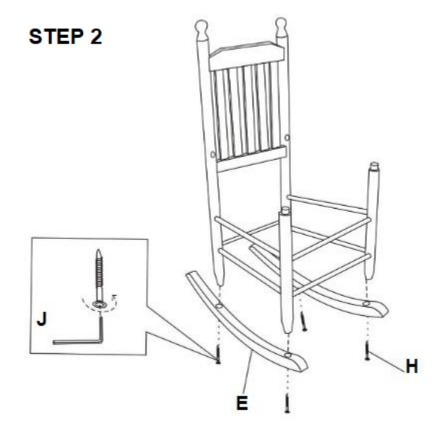

s/</a>



#### WOODEN ROCKING CHAIR



#### **IMPORTANT WARNINGS:**

- -Remove all parts from packaging carefully.
- -This is a heavy unit! When assembling and disassembling we recommend that two or more adults are involved.
- -Keep children and pets away when assembling or disassembling.
- -This product is only designed to seat one person at any give time. DO NOT exceed this as it could damage the product, cause injury and void your warranty.
- -The max recommended weight is 136kgs or 300lbs.
- -Do not climb on the frame.
- -Keep all flame and heat sources well away from this product at all times.
- -Take care not to trap fingers while assembling and disassembling.
- -When not in use store in a cool and dry place away from any heat sources.

## **Parts and Hardware List:**



# STEP 1







## STEP 4



### **Attention:**

- 1.) We recommend TWO people assemble this product.
- 2.) Please follow the instructions carefully.
- 3.) When product is assembled, be sure to tighten screws with a screwdriver, in a stable vertical alignment.
- 4.) Do not fully tighten screws until fully assembled. (Item is easier to assemble with screws lose)
- 5.) One assembled tighten all screws securely.