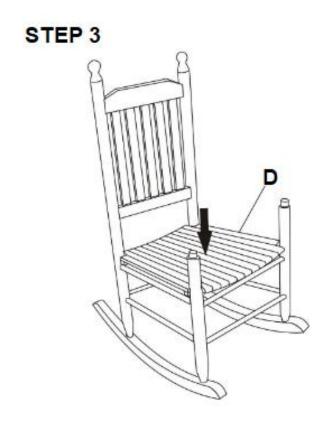

</a>



#### WOODEN ROCKING CHAIR



#### **IMPORTANT WARNINGS:**

- -Remove all parts from packaging carefully.
- -This is a heavy unit! When assembling and disassembling we recommend that two or more adults are involved.
- -Keep children and pets away when assembling or disassembling.
- -This product is only designed to seat one person at any give time. DO NOT exceed this as it could damage the product, cause injury and void your warranty.
- -The max recommended weight is 136kgs or 300lbs.
- -Do not climb on the frame.
- -Keep all flame and heat sources well away from this product at all times.
- -Take care not to trap fingers while assembling and disassembling.
- -When not in use store in a cool and dry place away from any heat sources.

## **Parts and Hardware List:**



# STEP 1







## STEP 4



### **Attention:**

- 1.) We recommend TWO people assemble this product.
- 2.) Please follow the instructions carefully.
- 3.) When product is assembled, be sure to tighten screws with a screwdriver, in a stable vertical alignment.
- 4.) Do not fully tighten screws until fully assembled. (Item is easier to assemble with screws lose)
- 5.) One assembled tighten all screws securely.