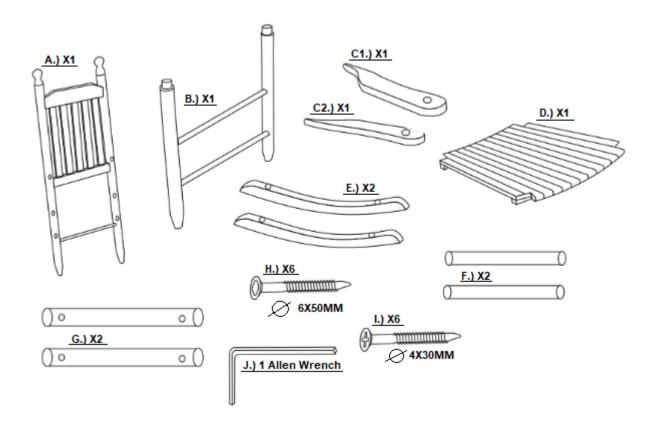

.com/contact-us/</a>



#### WOODEN ROCKING CHAIR



#### **IMPORTANT WARNINGS:**

- -Remove all parts from packaging carefully.
- -This is a heavy unit! When assembling and disassembling we recommend that two or more adults are involved.
- -Keep children and pets away when assembling or disassembling.
- -This product is only designed to seat one person at any give time. DO NOT exceed this as it could damage the product, cause injury and void your warranty.
- -The max recommended weight is 136kgs or 300lbs.
- -Do not climb on the frame.
- -Keep all flame and heat sources well away from this product at all times.
- -Take care not to trap fingers while assembling and disassembling.
- -When not in use store in a cool and dry place away from any heat sources.

## **Parts and Hardware List:**



# STEP 1







## STEP 4



### **Attention:**

- 1.) We recommend TWO people assemble this product.
- 2.) Please follow the instructions carefully.
- 3.) When product is assembled, be sure to tighten screws with a screwdriver, in a stable vertical alignment.
- 4.) Do not fully tighten screws until fully assembled. (Item is easier to assemble with screws lose)
- 5.) One assembled tighten all screws securely.