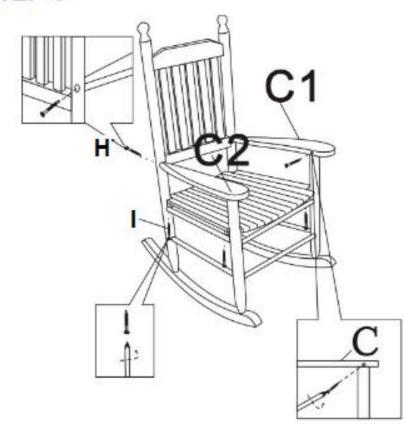

WOODEN ROCKING CHAIR



#### **IMPORTANT WARNINGS:**

- -Remove all parts from packaging carefully.
- -This is a heavy unit! When assembling and disassembling we recommend that two or more adults are involved.
- -Keep children and pets away when assembling or disassembling.
- -This product is only designed to seat one person at any give time. DO NOT exceed this as it could damage the product, cause injury and void your warranty.
- -The max recommended weight is 136kgs or 300lbs.
- -Do not climb on the frame.
- -Keep all flame and heat sources well away from this product at all times.
- -Take care not to trap fingers while assembling and disassembling.
- -When not in use store in a cool and dry place away from any heat sources.

## **Parts and Hardware List:**



# STEP 1







## STEP 4



### **Attention:**

- 1.) We recommend TWO people assemble this product.
- 2.) Please follow the instructions carefully.
- 3.) When product is assembled, be sure to tighten screws with a screwdriver, in a stable vertical alignment.
- 4.) Do not fully tighten screws until fully assembled. (Item is easier to assemble with screws lose)
- 5.) One assembled tighten all screws securely.