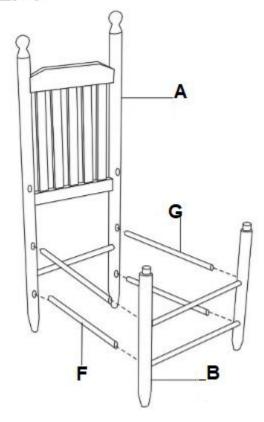

-us/</a>



#### WOODEN ROCKING CHAIR



#### **IMPORTANT WARNINGS:**

- -Remove all parts from packaging carefully.
- -This is a heavy unit! When assembling and disassembling we recommend that two or more adults are involved.
- -Keep children and pets away when assembling or disassembling.
- -This product is only designed to seat one person at any give time. DO NOT exceed this as it could damage the product, cause injury and void your warranty.
- -The max recommended weight is 136kgs or 300lbs.
- -Do not climb on the frame.
- -Keep all flame and heat sources well away from this product at all times.
- -Take care not to trap fingers while assembling and disassembling.
- -When not in use store in a cool and dry place away from any heat sources.

## **Parts and Hardware List:**



# STEP 1







## STEP 4



### **Attention:**

- 1.) We recommend TWO people assemble this product.
- 2.) Please follow the instructions carefully.
- 3.) When product is assembled, be sure to tighten screws with a screwdriver, in a stable vertical alignment.
- 4.) Do not fully tighten screws until fully assembled. (Item is easier to assemble with screws lose)
- 5.) One assembled tighten all screws securely.