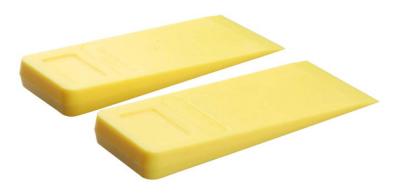

| SKU: 21140      | 2PC 8" Plastic Felling Wedge                                                                                                                                                                                                                               |
|-----------------|------------------------------------------------------------------------------------------------------------------------------------------------------------------------------------------------------------------------------------------------------------|
| Specifications: | <ul> <li>2 Pack of 8" high visibility yellow felling wedge perfect for small trees</li> <li>Made from high impact ABS poly material</li> <li>Smooth on one side with barbs on the other side</li> <li>1 Inch lift</li> </ul>                               |
| Features:       | <ul> <li>Durable ABS plastic to protect chainsaw</li> <li>Smooth on one side, Serrated barbs on other side to hold wedge in place in tree</li> <li>These wedges drive in easy and stay put</li> <li>Withstands extreme weather and temperatures</li> </ul> |