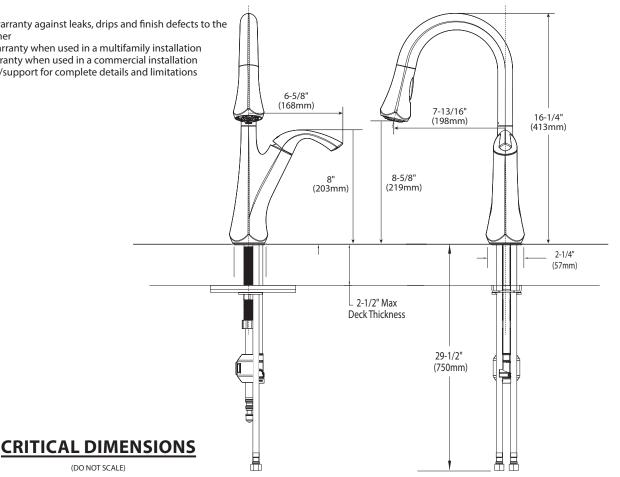

# Models: 9124 series

**NOTE:** THIS FAUCET IS DESIGNED TO BE INSTALLED THROUGH 1 HOLE, 1-1/2" (38MM) MIN. DIA.

01/09/2018 Schasod 02