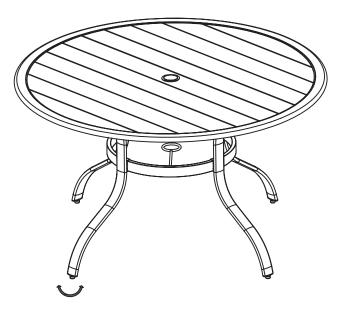

# **4** Leveling the table

- $\hfill\square$   $\hfill$  Turn over the table and place it on flat ground.
- $\hfill\square$  When necessary, level the table with the glides at the bottom of the table legs.