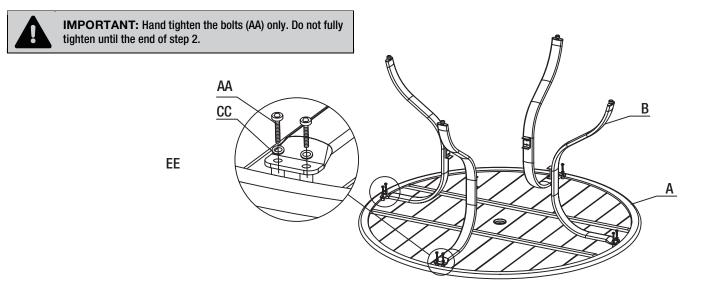

### Attaching the table legs

- □ Place the table top (A) upside down on a flat, smooth surface.
- Attach the table legs (B) to the table top (A) with washers (CC) and bolts (AA) using the hex wrench (EE).

## **2** Attaching the leg connector bracket

- □ Align the leg connector bracket (C) to the four table legs (B).
- □ Attach the table legs (B) to the leg connector bracket (C) with washers (CC) and bolts (BB).
- $\hfill\square$  Completely tighten all the bolts (AA and BB) with the hex wrench (EE).