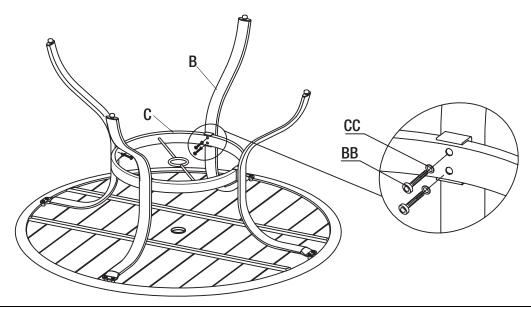

## **2** Attaching the leg connector bracket

- □ Align the leg connector bracket (C) to the four table legs (B).
- □ Attach the table legs (B) to the leg connector bracket (C) with washers (CC) and bolts (BB).
- $\hfill\square$  Completely tighten all the bolts (AA and BB) with the hex wrench (EE).

### HARDWARE INCLUDED

| Part | Description  | Quantity |
|------|--------------|----------|
| AA   | Bolt (M6x16) | 8        |
| BB   | Bolt (M6x25) | 8        |
| CC   | Washer (M6)  | 16       |
| DD   | Bolt cap     | 16       |
| EE   | Hex wrench   | 1        |