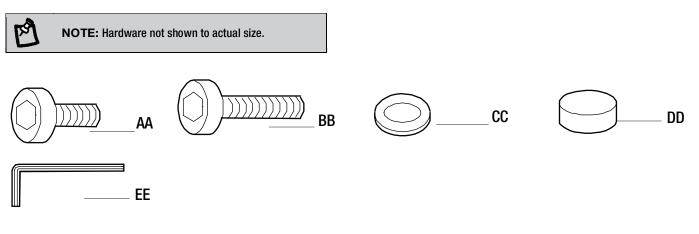

### HARDWARE INCLUDED

| Part | Description  | Quantity |
|------|--------------|----------|
| AA   | Bolt (M6x16) | 8        |
| BB   | Bolt (M6x25) | 8        |
| CC   | Washer (M6)  | 16       |
| DD   | Bolt cap     | 16       |
| EE   | Hex wrench   | 1        |