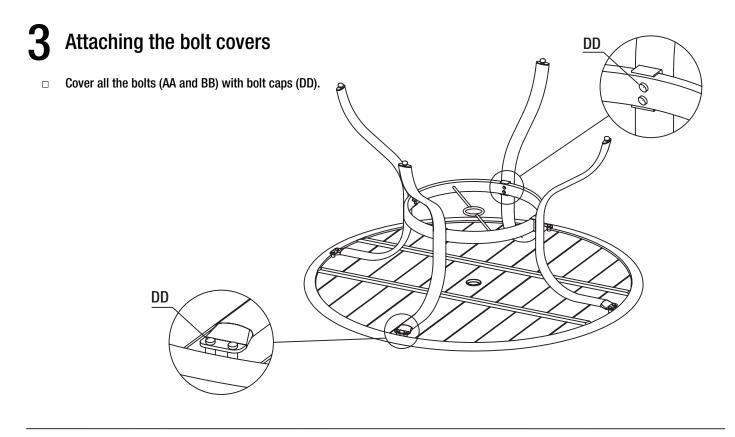

### HARDWARE INCLUDED

| Part | Description  | Quantity |
|------|--------------|----------|
| AA   | Bolt (M6x16) | 8        |
| BB   | Bolt (M6x25) | 8        |
| CC   | Washer (M6)  | 16       |
| DD   | Bolt cap     | 16       |
| EE   | Hex wrench   | 1        |

## **2** Attaching the leg connector bracket

- □ Align the leg connector bracket (C) to the four table legs (B).
- □ Attach the table legs (B) to the leg connector bracket (C) with washers (CC) and bolts (BB).
- $\hfill\square$  Completely tighten all the bolts (AA and BB) with the hex wrench (EE).