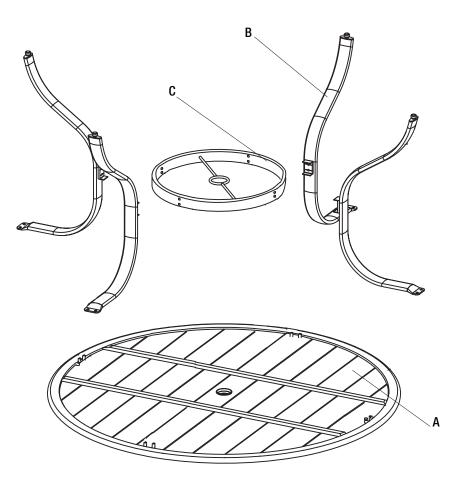

### PACKAGE CONTENTS

| Part | Description           | Quantity |
|------|-----------------------|----------|
| Α    | Table top             | 1        |
| В    | Table leg             | 4        |
| C    | Leg connector bracket | 1        |