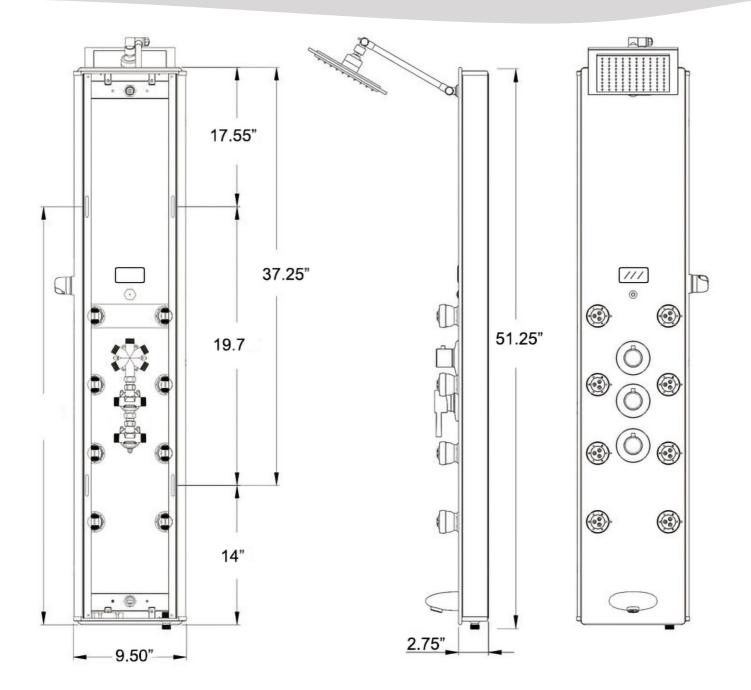

**Shower Panel** 

| Connection              | Two Standard 1/2" Hose         |
|-------------------------|--------------------------------|
| Overall Height(in.)     | 52                             |
| Dimensions(in.)         | 51.25 (H) x 9.5 (W) x 2.75 (D) |
| # of Knobs              | 3                              |
| Simultaneously Function | No                             |
| Overhead Shower         | Rainfall                       |
| No. of Body Jets        | 8                              |
| Handshower              | Multi-function                 |
| Tub Spout               | Yes                            |