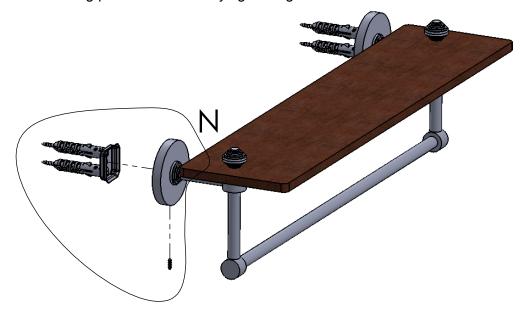

#### **Step 2:** Attach Bracket to Mounting Plate.

Place bracket on mounting plate and secure by tightening set screw as shown below.

### **PERSPECTIVE**