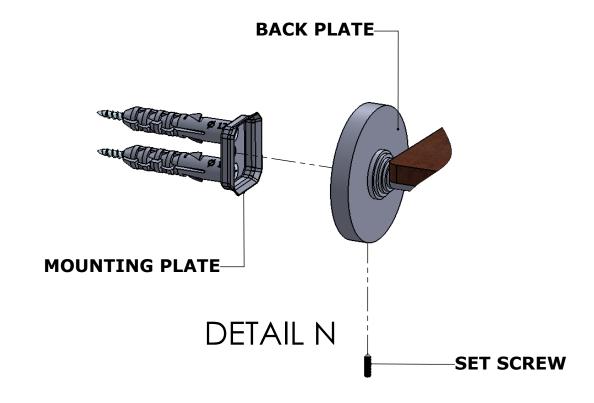

#### **Step 2:** Attach Bracket to Mounting Plate.

Place bracket on mounting plate and secure by tightening set screw as shown below.