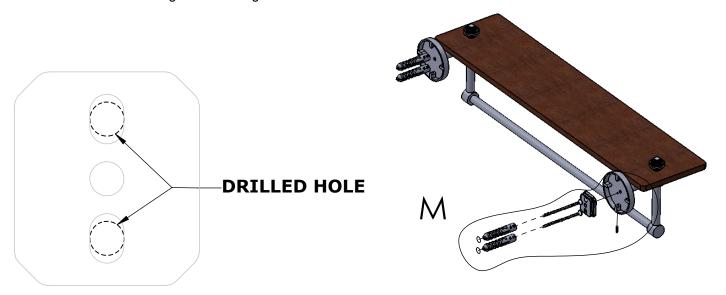

#### Step 1: Drill holes in Wall for screw anchors and attach Mounting Plate to Wall

Determine your desired location for installation and make a mark for the location of the mounting plate. Remove mounting plate from backplate by loosening set screw in backplate as pictured below. Place center hole of mounting plate over mark made above. Make 2 marks where mounting screws will be placed as shown below. Drill hole at each of the marks. (You may substitute other style mounting anchors or screws if desired). Place anchors into the holes made. Place mounting plate over holes and secure to mounting surface using screws as shown below.

#### **PERSPECTIVE**

**DETAIL M** 