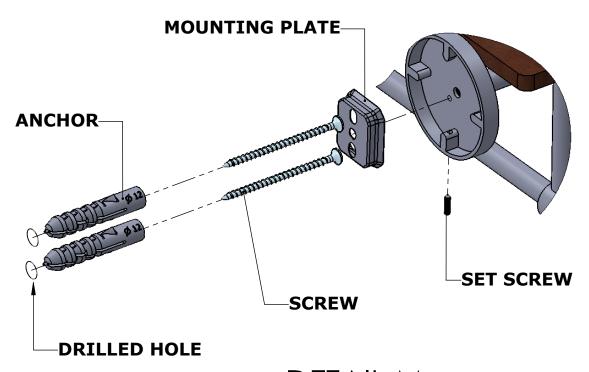

#### Step 1: Drill holes in Wall for screw anchors and attach Mounting Plate to Wall

Determine your desired location for installation and make a mark for the location of the mounting plate. Remove mounting plate from backplate by loosening set screw in backplate as pictured below. Place center hole of mounting plate over mark made above. Make 2 marks where mounting screws will be placed as shown below. Drill hole at each of the marks. (You may substitute other style mounting anchors or screws if desired). Place anchors into the holes made. Place mounting plate over holes and secure to mounting surface using screws as shown below.