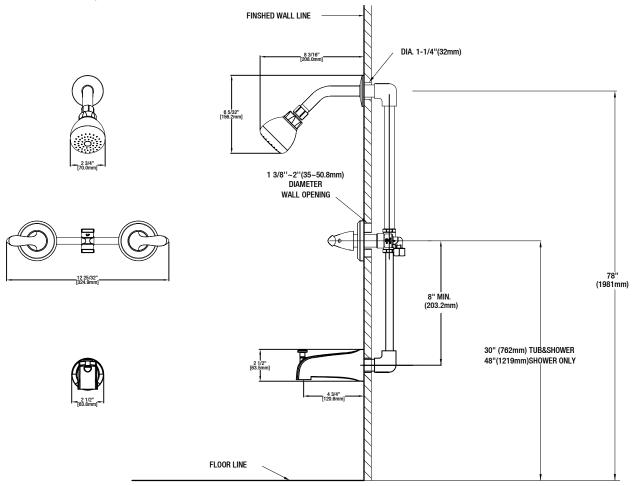

# **FEATURES**

- $\cdot$  2 Handles Tub and Shower Faucet
- · 1/4 turn Ceramic Valve for Lifetime Drip-free Operation
- · ABS Single Functions Showerhead
- · Shower Face Size:  $\Phi$  70 mm
- · Includes 4 3/4"Diverter Tub Spout
- · With Plug Applicable For Shower Only Installation
- · 1/2" IPS Connections
- · Showerhead Max.Flow Rate: 2.0 Gallons Per Minute at 80 PSI
- · Tub Spout Min. Flow Rate: 2.4 Gallons Per Minute at 20 PSI