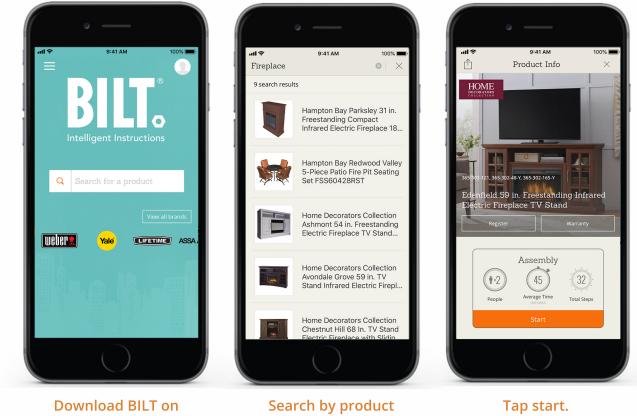

BILT interactive 3D Intelligent Instructions ensure you accomplish the job efficiently with the confidence you've done it right!

any mobile device.

or brand.

C

Attach a Knob (CC) to the Left Door (H) using (2) Bolts (CC).