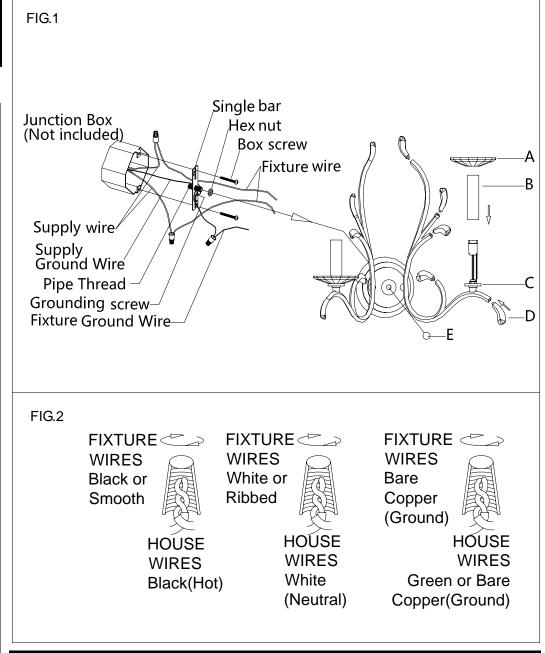

## **ASSEMBLING THE FIXTURE (Fig.1)**

- 1. Shut off the power at the circuit breaker and remove old fixture, including the single bar. Carefully unpack your new fixture and lay out all the parts on a clear area. Take care not to lose any small parts necessary for installation.
- 2. Thread the pipe thread part way into the center hole of the single bar and secure with the hex nut.
- **3.** Attach the single bar to the junction box using two box screws as shown. The side of the single bar marked "GND" must face out. **The junction box is not included.**
- 4. Follow wiring instructions carefully (see fig.2)
- 5. Attach the lamp body(C) onto the junction box, aligning the back plate mounting hole with the pipe thread, then tighten it with the ball nut (E).
- 6. Raise the crystal(A) and candle sleeve(B) onto the lamp holder.
- 7. Raise the crystals(D) insert to the end of the arm's hole.
- 8. Install the light bulb(Not included) in accordance with the fixture's specifications. NOTE: DO NOT EXCEED THE MAXIMUM WATTAGE RATING!

## **CONNECTING THE WIRES (Fig.2)**

- 1. Connect the electrical wires as follows. Connect the Black wire from the fixture to the black house (hot) Wire. Connect the white wire from the fixture to the white (neutral) house wire. Make sure all wire nuts are secured. You may wrap the connections with electrical tape. If your outlet box has a ground wires (green or bare copper) connect fixture's ground wire to it. Otherwise attach the bare copper fixture wire to the green ground screw on the mounting plate.
- 2. Tuck the wire connections neatly into the wall junction box.