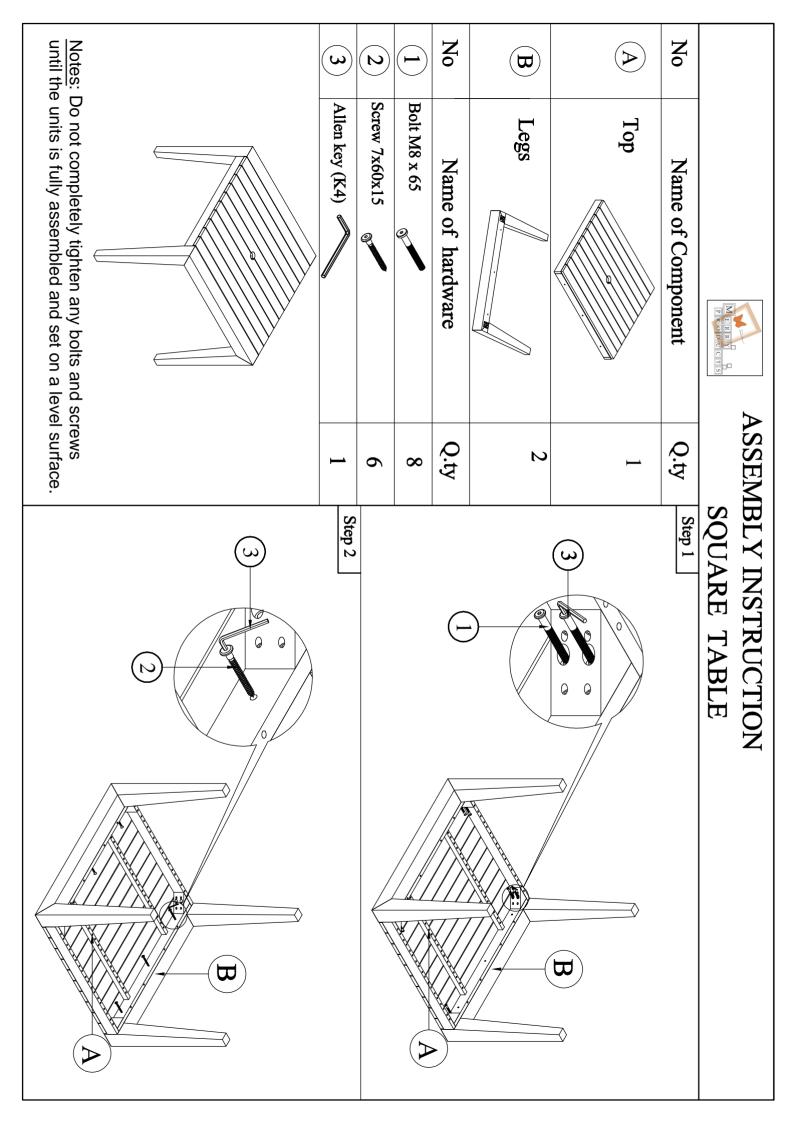

ssembling The Home Decorators Bermuda Collection, please handle all panels and/or hardware with care to avoid any possibilities of damages and/or injuries.
- Cover furniture duing harsh weather to keep it from weathering.
- Rinse any panels with water to clean.
- Keep small parts and pieces away from children until fully assembled.
- Please check for any loose screws and tighten them before you use.
- We recommend that the unit is fully assembled on a level surface.
- Two people are recommended to assemble this product.

## ONE YEAR LIMITED MANUFACTURERS WARRANTY

Please check contents before assembly. If any items are missing or damaged, do not take the unit back to the store. Call (800) 245-2217 for customer service and we will save you time by correcting any problems directly for you.