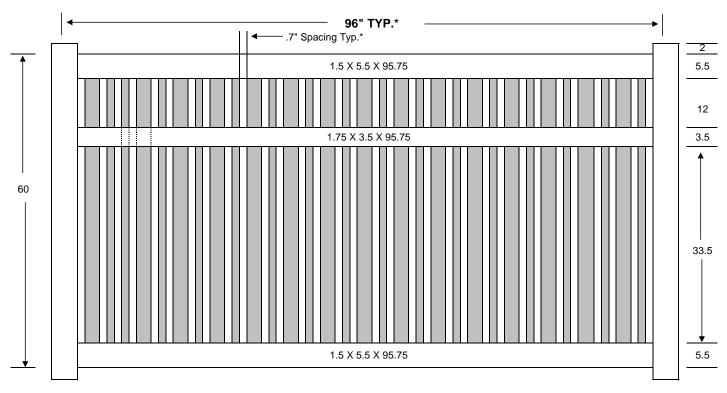

## 5' x 8' DAVENPORT

Aluminum in bottom channel.

Note: The middle rail has larger holes on the under side of the rail that should be installed downward.

1

| Material List |                   |                            |                             |
|---------------|-------------------|----------------------------|-----------------------------|
| Qty           | Item              | Dimension                  | WRHS USE ONLY               |
| 2             | Top & Bottom Rail | 1-1/2" x 5-1/2" x 95-3/4"  | 1-1/2" x 5-1/2" x 8' Rail   |
| 1             | Mid Rail          | 1-3/4" x 3-1/2" x 95-3/4"* | 1-3/4" x 3-1/2" x 8' Rail   |
| 1             | Aluminum          | 1-1/4" x 1-3/4" x 95-3/4"* | 1-1/4" x 1-3/4" x 8'        |
| 15            | Picket            | 7/8" x 3" x 52"*           | 7/8" x 3" x 52" Pickets     |
| 14            | Picket            | 7/8" x 1-1/2" x 52"*       | 7/8" x 1-1/2" x 52" Pickets |

\* Pickets are shaded for illustration only. \*Actual measurements may vary slightly.

Updated 05/24/2017

## **PWSP-ALT-5X8**