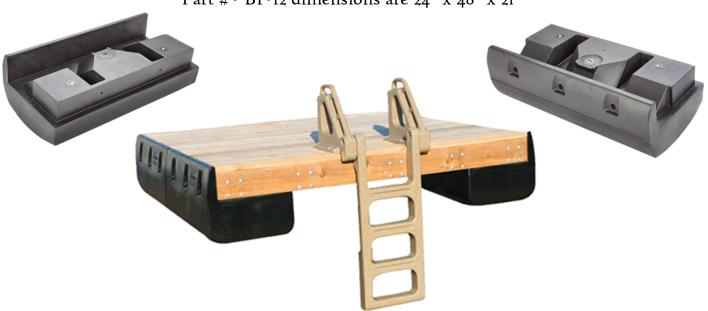

## TechStar Molded Bumper Floats

Part # - BF-1 dimensions are 24" x 48" x 16"
Part # - BF-12 dimensions are 24" x 48" x 21"

TechStar Bumper Floats are a unique combination of dock bumper and flotation. Designed to run the length of your dock on both sides, these floats will comfortably float a dock 8-feet wide. For docks 10 to 12 feet wide we recommend one row of center floats and for docks 14 to 16 feet wide we recommend 2 rows of center floats.

## Features and Benefits

Dock Bumpers are built in as part of the float.

Foam filled with closed cell EPS (expanded polystyrene) for added security.

Your wood frame, hardware and decking stay out of the water.

Polyethylene is environmentally friendly, as well as gasoline and wildlife resistant.

Construction is simple. Build a frame with corner brackets and attach floats through molded bolt holes.

Deck boards can sit flush with the top of the floats for a clean finish.

Bumper Floats are available in sandstone and black.