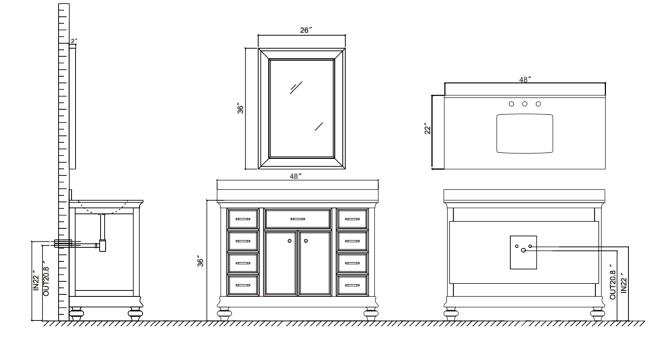

- Please check your product packaging to make sure the included accessories are in the "list of standard accessories". If any parts are missing, please contact your local dealer immediately.
- Do not allow any sharp objects to come in contact with the cabinet, as it will scratch the surface.
- Continuous and prolonged exposure to direct sunlight may cause discoloration to the wood.
- Do not put any hot appliances directly on or near the cabinet.
- Please avoid using cleaning products that contain bleach or ammonia.
- Wood surfaces should only be cleaned with wood care products such as soapy water or furniture polish.

# INSTALLATION

## MODEL: 735048





## MAIN BODY PARTS







## **INSTALLATION PARTS**





Install screw/2

#### **ERECTING TOOL**



### INSTALLATION INSTRUCTIOS



#### CABINET FEET INSTALLATION INSTRUCTIONS