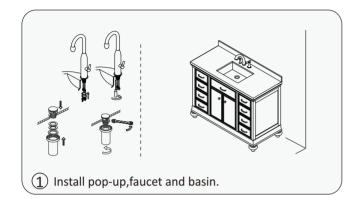

- Please check your product packaging to make sure the included accessories are in the "list of standard accessories". If any parts are missing, please contact your local dealer immediately.
- Do not allow any sharp objects to come in contact with the cabinet, as it will scratch the surface.
- Continuous and prolonged exposure to direct sunlight may cause discoloration to the wood.
- Do not put any hot appliances directly on or near the cabinet.
- Please avoid using cleaning products that contain bleach or ammonia.
- Wood surfaces should only be cleaned with wood care products such as soapy water or furniture polish.

# INSTALLATION

## MODEL: 735048





## MAIN BODY PARTS







## **INSTALLATION PARTS**





Install screw/2

#### **ERECTING TOOL**



### INSTALLATION INSTRUCTIOS



#### CABINET FEET INSTALLATION INSTRUCTIONS