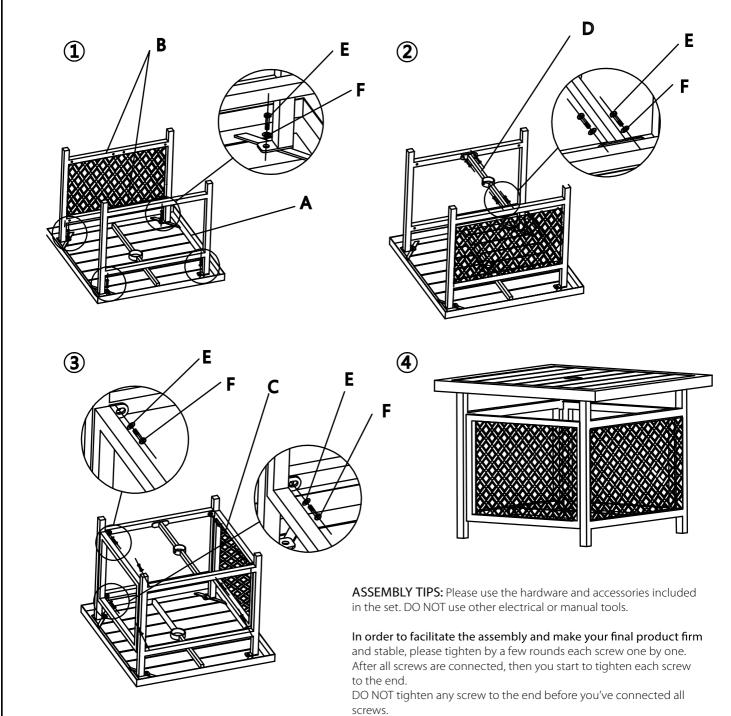

## **ASSEMBLY INSTRUCTIONS**

|                      |       |   |         |   |      |   |     | M6*15 |       |
|----------------------|-------|---|---------|---|------|---|-----|-------|-------|
| Α                    | 1PC   | В | 2PCS    | U | 2PCS | D | 1PC | Е     | 16PCS |
| <b>(i)</b><br>Washer |       | 1 | Hex Key |   |      |   |     |       |       |
| F                    | 16PCS | G | 1PC     |   |      |   |     |       |       |

The assembly requires minimal level of DIY skills if you follow the instructions carefully. In case you encounter any difficulty or have any questions, feel free to contact the store or manufacturer.