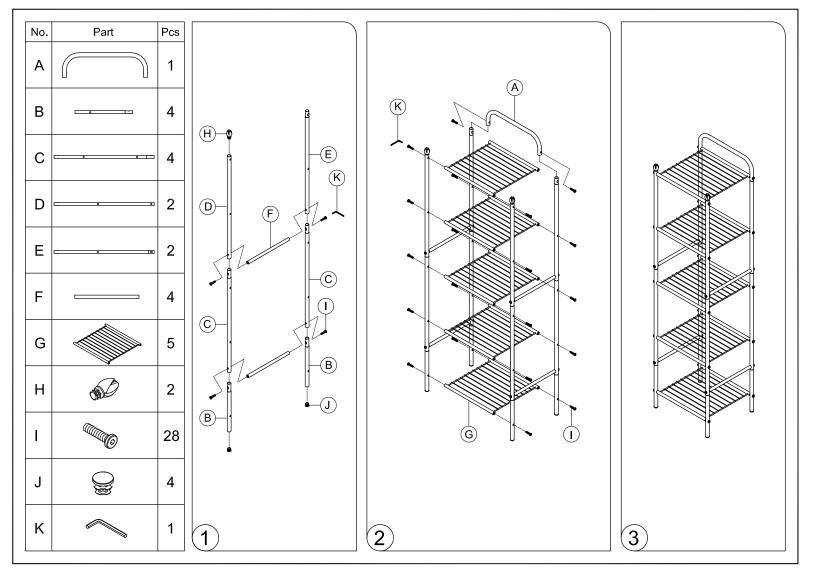

#### USEFUL HINTS BEFORE YOU START:

- 1. Read each step carefully before starting.
- 2. It is important that each step is performed in correct order to avoid difficulties.
- 3. Identify, sort and count the parts before assembly.
- 4. Assemble the product on packaging cardboard to prevent
- 5. Clean the product with mild cleanser using soft damped cloth. Do not use harsh or abrasive cleanser.
- 6. Using uncompatible hardware might cause damage to the product.