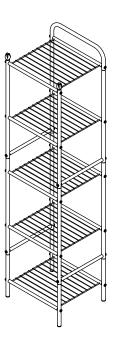

fully before starting.
- 2. It is important that each step is performed in correct order to avoid difficulties.
- 3. Identify, sort and count the parts before assembly.
- 4. Assemble the product on packaging cardboard to prevent
- 5. Clean the product with mild cleanser using soft damped cloth. Do not use harsh or abrasive cleanser.
- 6. Using uncompatible hardware might cause damage to the product.

#### IMPORTANT NOTES:

- \* Please DO NOT sit or stand on the unit.
- \* Put heavier items on lower shelves.
- \* Periodically check all fittings and re-tighten as necessary.

NEED HELP? For help with assembly, or if you are missing a part, please call Furinno's Customer Service, 1-773-299-8111 from Mon-Fri, 9am-5pm (CST) or email: support@furinno.com











### **ASSEMBLY INSTRUCTIONS**



# MODEL: WS17322

FURINNO WAYAR 5 TIER WIRE SHELF

WS1732220170703