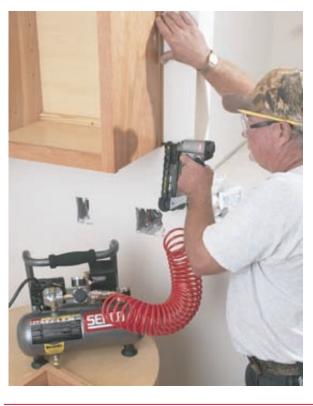

Fastening Solutions"



The PC1010 is ultra quiet and lightweight lubeless pump compressor.

## **Applications:**

- Finish and trim
- Hobbies and crafts

## Features and Benefits:

- Hand carry-ultra quiet and lightweight, only 20 lbs.
- Direct drive motor/pump for efficient operation
- 1.0 gallon of air capacity
- · Comfortable cushioned grip
- Lubeless pump
- CSA approved
- Standard equipment: regulator, pressure gauges, 1/4" universal coupler, air filter
- One year warranty



## **Unit Specifications:**

Engine: 1.0 hp. (Peak) .5 hp. (Running)

Tank Storage: 1 gallon Lub: Oil-Less Power Source: 110V Running Amps: 4.0 SCFM@100 psi: 0.6 Decibels (dB): 69

Max. Pressure: 125 psi

Pump-up Time: 128 seconds (0-125 psi) Recovery Time: 35 seconds (95-125 psi)

Weight: 20 lbs. (9.09 kg)
Dimensions: Length 14"

Height 10.3" Width 12.5"