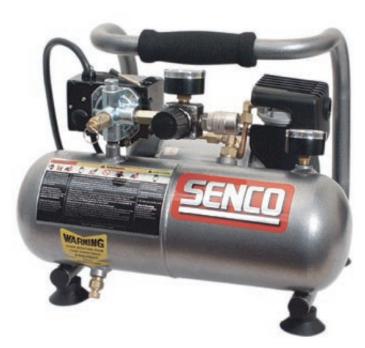

Fastening Solutions"

The PC1010 is ultra quiet and lightweight lubeless pump compressor.

## Features and Benefits:

- Hand carry-ultra quiet and lightweight, only 20 lbs.
- Direct drive motor/pump for efficient operation
- 1.0 gallon of air capacity
- · Comfortable cushioned grip
- Lubeless pump
- CSA approved
- Standard equipment: regulator, pressure gauges, 1/4" universal coupler, air filter
- One year warranty

## **Unit Specifications:**

Engine: 1.0 hp. (Peak) .5 hp. (Running)

Tank Storage: 1 gallon Lub: Oil-Less Power Source: 110V Running Amps: 4.0 SCFM@100 psi: 0.6 Decibels (dB): 69

Max. Pressure: 125 psi

Pump-up Time: 128 seconds (0-125 psi) Recovery Time: 35 seconds (95-125 psi)

Weight: 20 lbs. (9.09 kg)
Dimensions: Length 14"

Height 10.3" Width 12.5"