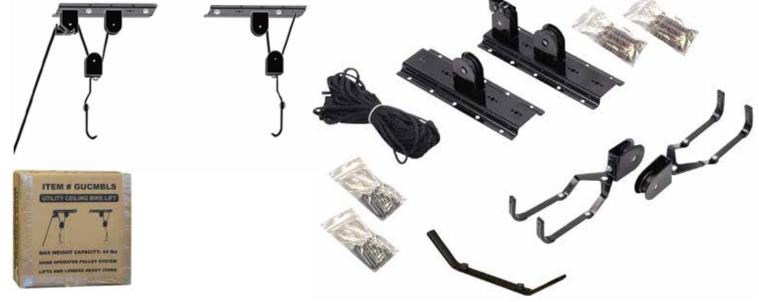

## Steel Utility Ceiling Mount Bicycle Lift

Bike Lift Lets You Store
 Your Bike From The Ceiling

 Pulley locking mechanism will lift your bike out of the way, providing easy storage.

 Install on ceiling of garage or basement by attaching to a 3/4 in. x 6 in. x 6 ft. board (or similar size).

PP Rope Length: 48 ft

Max Weight Capacity: 44 lbs

 Includes 20 pieces x 1.5" screws plus 20 pieces anchors mounting hardware.

Steel Construction

Package: Brown Box 202002

| Item No. | UPC No.         | Case Wt. Lbs. | Cubic Ft. | Case Qty. |
|----------|-----------------|---------------|-----------|-----------|
| GUCMBLS  | 0 27077 08488 7 | 32.0          | 1.26      | 4/1       |