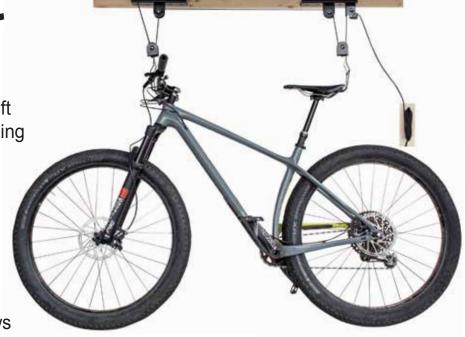

## Steel Utility Ceiling Mount Bicycle Lift

Bike Lift Lets You Store
 Your Bike From The Ceiling

 Pulley locking mechanism will lift your bike out of the way, providing easy storage.

 Install on ceiling of garage or basement by attaching to a 3/4 in. x 6 in. x 6 ft. board (or similar size).

PP Rope Length: 48 ft

Max Weight Capacity: 44 lbs

 Includes 20 pieces x 1.5" screws plus 20 pieces anchors mounting hardware.

Steel Construction

Package: Brown Box 202002

| Item No. | UPC No.         | Case Wt. Lbs. | Cubic Ft. | Case Qty. |
|----------|-----------------|---------------|-----------|-----------|
| GUCMBLS  | 0 27077 08488 7 | 32.0          | 1.26      | 4/1       |