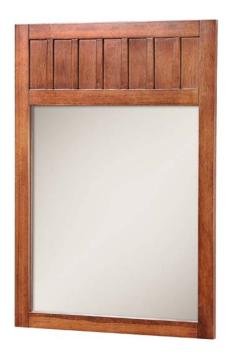

## 28" Knoxville Mirror

### **KNCM2834**

The Knoxville collection is finished in beautiful Nutmeg and is designed with clean lines in the handcrafted style of the Arts & Crafts movement. This 28" non-beveled wall mirror will bring those rustic design qualities to your bathroom and look great paired with any of the vanities in the Knoxville collection.

- ■Overall dimensions: 28" x 3/4"x 34"
- ■Pre-attached hanger mounts
- ■Non-beveled mirror
- Solid wood Poplar frame
- •Nutmeg finish
- ■To complete your bathroom with the Knoxville Collection please view the coordinating items