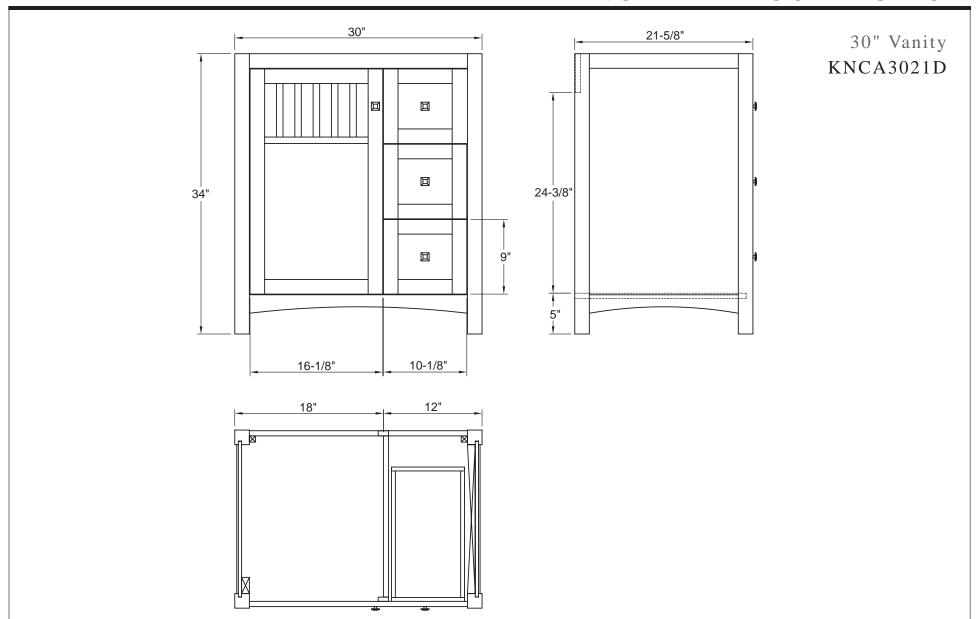

# 30" Knoxville Vanity KNCA3021D

Vanity Top, Undermount Sink, Faucet, & Accessory Not Included

The Knoxville collection is finished in beautiful Nutmeg and is designed with clean lines in the handcrafted style of the Arts & Crafts movement. This 30" vanity will bring those rustic design qualities to your bathroom while at the same time offering generous storage space.

- Overall dimensions: 30" x 21 5/8" x 34"
- One door with slow-closing bumper
- ■Two drawers with self slow-closing drawer glides
- Dovetail drawer construction for stronger joints
- ■Bronze knobs
- Nutmeg finish
- Solid Poplar wood and MDF with wood veneer
- ■To complete your bathroom with the Knoxville Collection please view the coordinating items