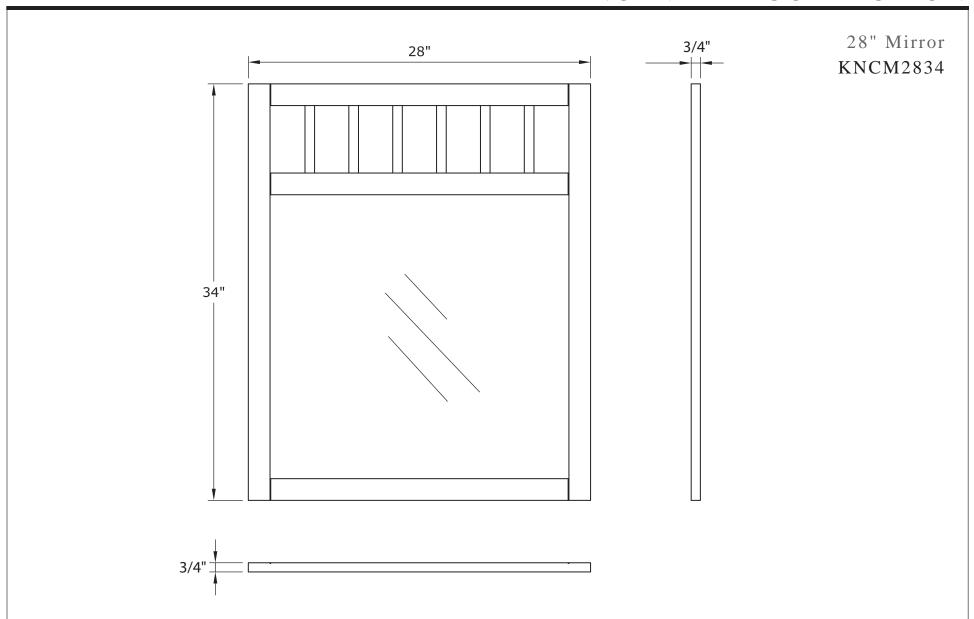

## 28" Knoxville Mirror

### **KNCM2834**

The Knoxville collection is finished in beautiful Nutmeg and is designed with clean lines in the handcrafted style of the Arts & Crafts movement. This 28" non-beveled wall mirror will bring those rustic design qualities to your bathroom and look great paired with any of the vanities in the Knoxville collection.

- ■Overall dimensions: 28" x 3/4"x 34"
- ■Pre-attached hanger mounts
- ■Non-beveled mirror
- Solid wood Poplar frame
- •Nutmeg finish
- ■To complete your bathroom with the Knoxville Collection please view the coordinating items