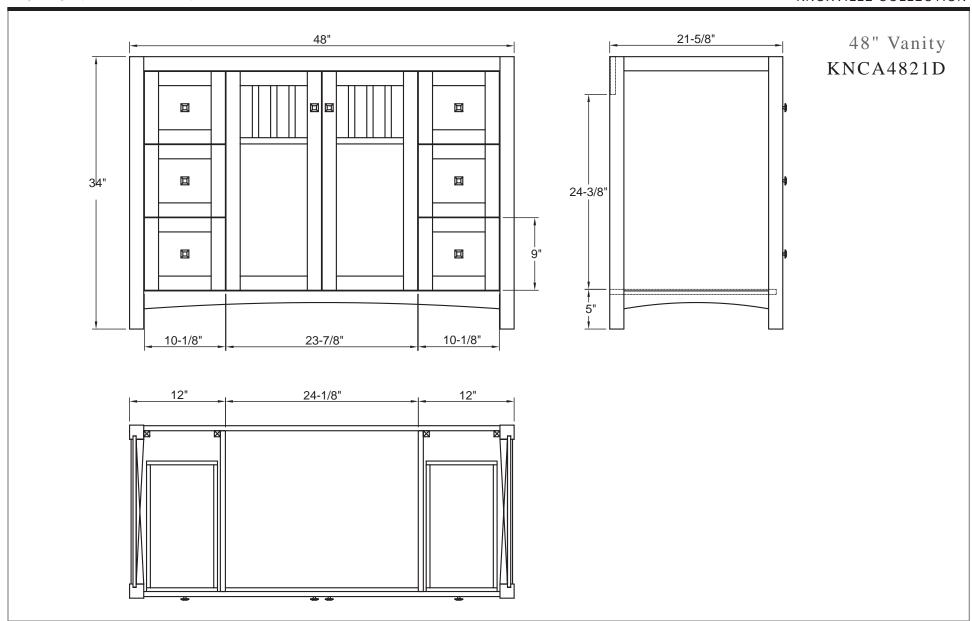

## 48" Knoxville Vanity KNCA4821D

Vanity Top, Undermount Sink, Faucet, & Accessory Not Included

Knoxville collection is finished in beautiful Nutmeg and is designed with clean lines in the handcrafted style of the Arts & Crafts movement. This 48" vanity will bring those rustic design qualities to your bathroom while at the same time offering generous storage space.

- Overall dimensions: 48" x 21 5/8" x 34"
- ■Two doors with slow-closing bumpers
- Six drawers with self slow-closing drawer glides
- Dovetail drawer construction for stronger joints
- ■Bronze knobs
- •Nutmeg finish
- Solid Poplar wood and MDF with wood veneer
- ■To complete your bathroom with the Knoxville Collection please view the coordinating items