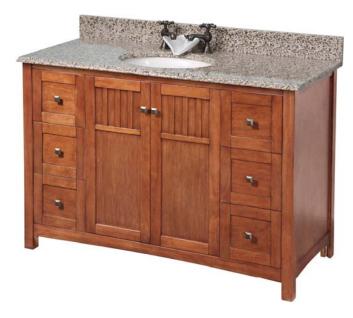

## 48" Knoxville Vanity KNCA4821D

Vanity Top, Undermount Sink, Faucet, & Accessory Not Included

Knoxville collection is finished in beautiful Nutmeg and is designed with clean lines in the handcrafted style of the Arts & Crafts movement. This 48" vanity will bring those rustic design qualities to your bathroom while at the same time offering generous storage space.

- Overall dimensions: 48" x 21 5/8" x 34"
- ■Two doors with slow-closing bumpers
- Six drawers with self slow-closing drawer glides
- Dovetail drawer construction for stronger joints
- ■Bronze knobs
- •Nutmeg finish
- Solid Poplar wood and MDF with wood veneer
- ■To complete your bathroom with the Knoxville Collection please view the coordinating items