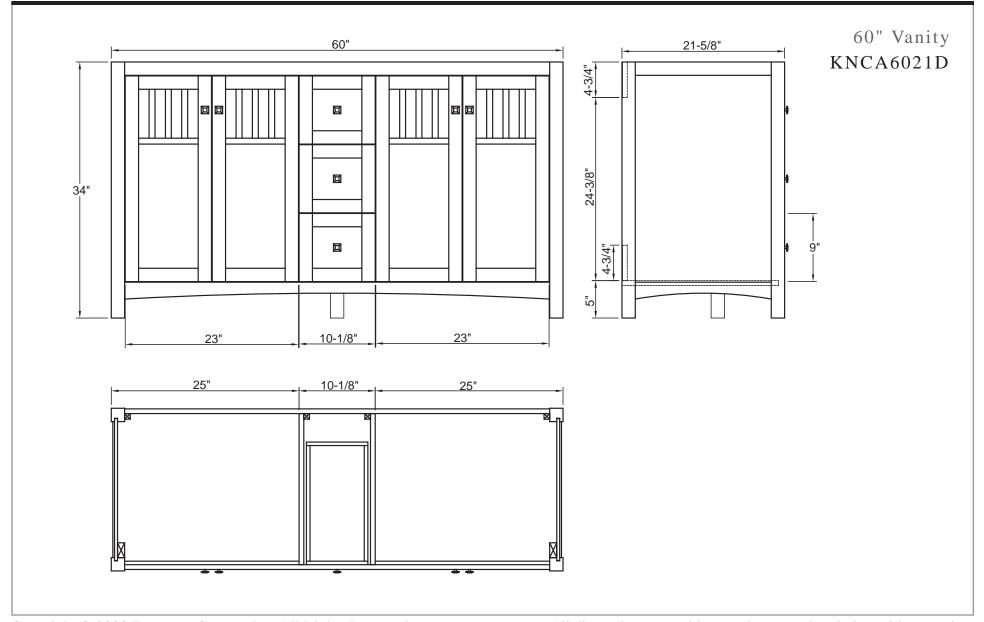

## 60" Knoxville Vanity KNCA6021D

Vanity Top, Undermount Sinks, Faucets, & Accessories Not Included

The Knoxville collection is finished in beautiful Nutmeg and is designed with clean lines in the handcrafted style of the Arts & Crafts movement. This 60" vanity will bring those rustic design qualities to your bathroom while at the same time offering generous storage space.

- Overall dimensions: 60" x 21 5/8" x 42"
- •Four doors with slow-closing bumpers
- ■Three drawers with self slowclosing drawer glides
- Dovetail drawer construction for stronger joints
- ■Bronze knobs
- Nutmeg finish
- Solid Poplar wood and MDF with wood veneer
- ■To complete your bathroom with the Knoxville Collection please view the coordinating items