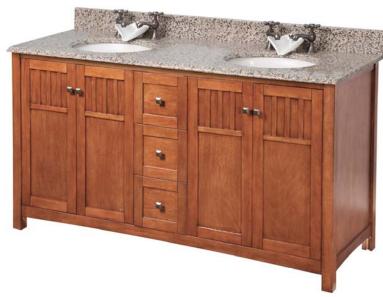

## 60" Knoxville Vanity KNCA6021D

Vanity Top, Undermount Sinks, Faucets, & Accessories Not Included

The Knoxville collection is finished in beautiful Nutmeg and is designed with clean lines in the handcrafted style of the Arts & Crafts movement. This 60" vanity will bring those rustic design qualities to your bathroom while at the same time offering generous storage space.

- Overall dimensions: 60" x 21 5/8" x 42"
- •Four doors with slow-closing bumpers
- ■Three drawers with self slowclosing drawer glides
- Dovetail drawer construction for stronger joints
- ■Bronze knobs
- Nutmeg finish
- Solid Poplar wood and MDF with wood veneer
- ■To complete your bathroom with the Knoxville Collection please view the coordinating items