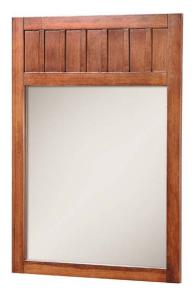

## 24" Knoxville Mirror

### **KNCM2434**

The Knoxville collection is finished in beautiful Nutmeg and is designed with clean lines in the handcrafted style of the Arts & Crafts movement. This 24" non-beveled wall mirror will bring those rustic design qualities to your bathroom and look great paired with any of the vanities in the Knoxville collection.

- Overall dimensions: 24" x 3/4" x 34"
- ■Pre-attached hanger mounts
- ■Non-beveled mirror
- Solid wood Poplar frame
- ■Nutmeg finish
- ■To complete your bathroom with the Knoxville Collection please view the coordinating items