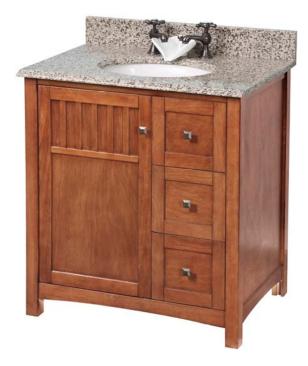

# 30" Knoxville Vanity KNCA3021D

Vanity Top, Undermount Sink, Faucet, & Accessory Not Included

The Knoxville collection is finished in beautiful Nutmeg and is designed with clean lines in the handcrafted style of the Arts & Crafts movement. This 30" vanity will bring those rustic design qualities to your bathroom while at the same time offering generous storage space.

- Overall dimensions: 30" x 21 5/8" x 34"
- One door with slow-closing bumper
- ■Two drawers with self slow-closing drawer glides
- Dovetail drawer construction for stronger joints
- ■Bronze knobs
- Nutmeg finish
- Solid Poplar wood and MDF with wood veneer
- ■To complete your bathroom with the Knoxville Collection please view the coordinating items