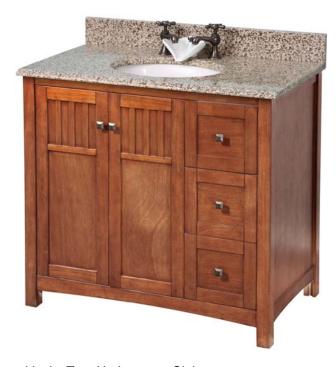

## 36" Knoxville Vanity KNCA3621D

Vanity Top, Undermount Sink, Faucet, & Accessory Not Included

The Knoxville collection is finished in beautiful Nutmeg and is designed with clean lines in the handcrafted style of the Arts & Crafts movement. This 36" vanity will bring those rustic design qualities to your bathroom while at the same time offering generous storage space.

- Overall dimensions: 36" x 21 5/8" x 34"
- ■Two doors with slow-closing bumpers
- ■Three drawers with self slow-closing drawer glides
- Dovetail drawer construction for stronger joints
- ■Bronze knobs
- ■Nutmeg finish
- Solid Poplar wood and MDF with wood veneer
- ■To complete your bathroom with the Knoxville Collection please view the coordinating items