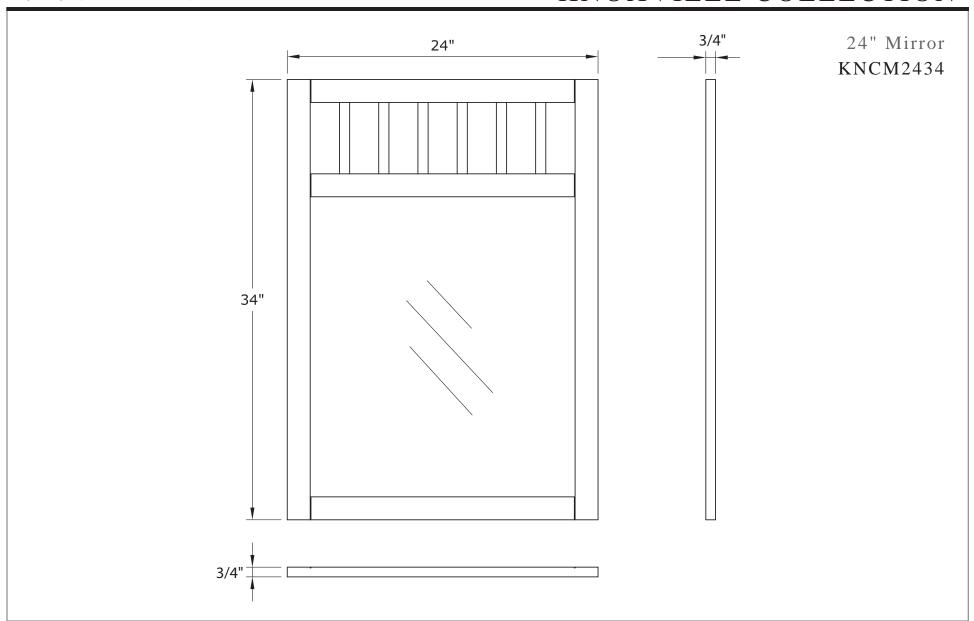

## 24" Knoxville Mirror

### **KNCM2434**

The Knoxville collection is finished in beautiful Nutmeg and is designed with clean lines in the handcrafted style of the Arts & Crafts movement. This 24" non-beveled wall mirror will bring those rustic design qualities to your bathroom and look great paired with any of the vanities in the Knoxville collection.

- Overall dimensions: 24" x 3/4" x 34"
- ■Pre-attached hanger mounts
- ■Non-beveled mirror
- Solid wood Poplar frame
- ■Nutmeg finish
- ■To complete your bathroom with the Knoxville Collection please view the coordinating items