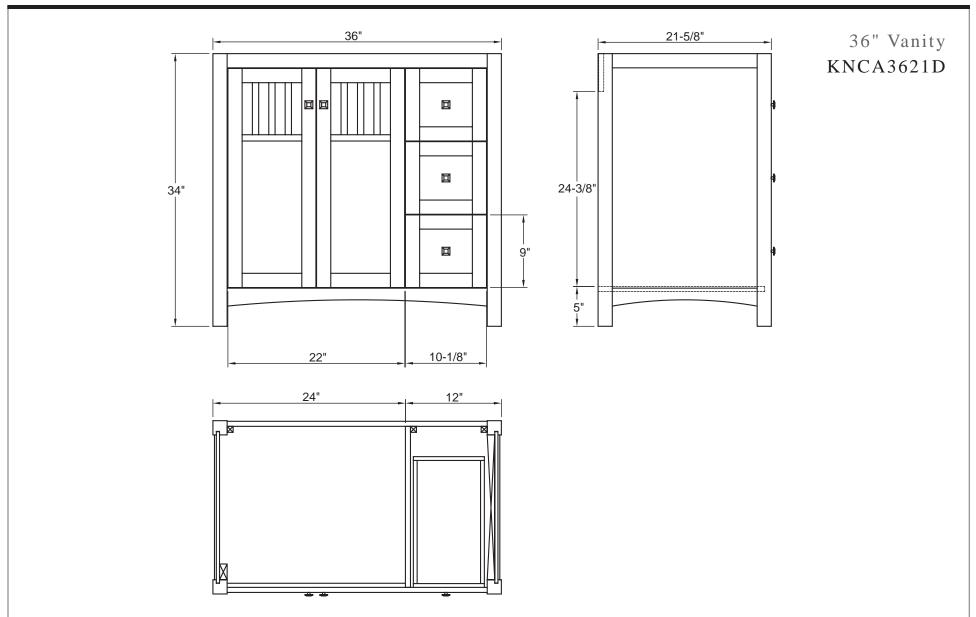

## 36" Knoxville Vanity KNCA3621D

Vanity Top, Undermount Sink, Faucet, & Accessory Not Included

The Knoxville collection is finished in beautiful Nutmeg and is designed with clean lines in the handcrafted style of the Arts & Crafts movement. This 36" vanity will bring those rustic design qualities to your bathroom while at the same time offering generous storage space.

- Overall dimensions: 36" x 21 5/8" x 34"
- ■Two doors with slow-closing bumpers
- ■Three drawers with self slow-closing drawer glides
- Dovetail drawer construction for stronger joints
- ■Bronze knobs
- ■Nutmeg finish
- Solid Poplar wood and MDF with wood veneer
- ■To complete your bathroom with the Knoxville Collection please view the coordinating items