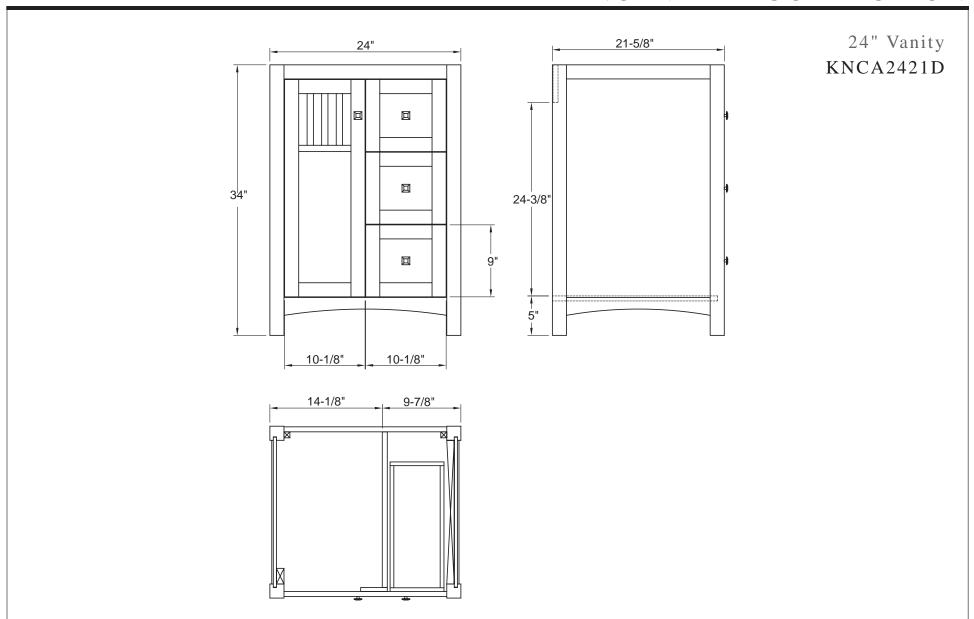

## **24" Knoxville Vanity** KNCA2421D

Vanity Top, Undermount Sink, Faucet, & Accessory Not Included

The Knoxville collection is finished in beautiful Nutmeg and is designed with clean lines in the handcrafted style of the Arts & Crafts movement. This 24" vanity will bring those rustic design qualities to your bathroom while at the same time offering generous storage space.

- Overall dimensions: 24" x 21 5/8" x 34"
- One door with slow-closing bumper
- ■Two drawers with self slow-closing drawer glides
- Dovetail drawer construction for stronger joints
- ■Bronze knobs
- •Nutmeg finish
- Solid Poplar wood and MDF with wood veneer
- ■To complete your bathroom with the Knoxville Collection please view the coordinating items