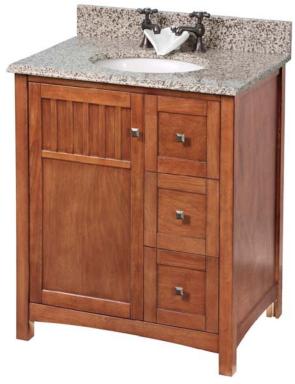

## **24" Knoxville Vanity** KNCA2421D

Vanity Top, Undermount Sink, Faucet, & Accessory Not Included

The Knoxville collection is finished in beautiful Nutmeg and is designed with clean lines in the handcrafted style of the Arts & Crafts movement. This 24" vanity will bring those rustic design qualities to your bathroom while at the same time offering generous storage space.

- Overall dimensions: 24" x 21 5/8" x 34"
- One door with slow-closing bumper
- ■Two drawers with self slow-closing drawer glides
- Dovetail drawer construction for stronger joints
- ■Bronze knobs
- •Nutmeg finish
- Solid Poplar wood and MDF with wood veneer
- ■To complete your bathroom with the Knoxville Collection please view the coordinating items