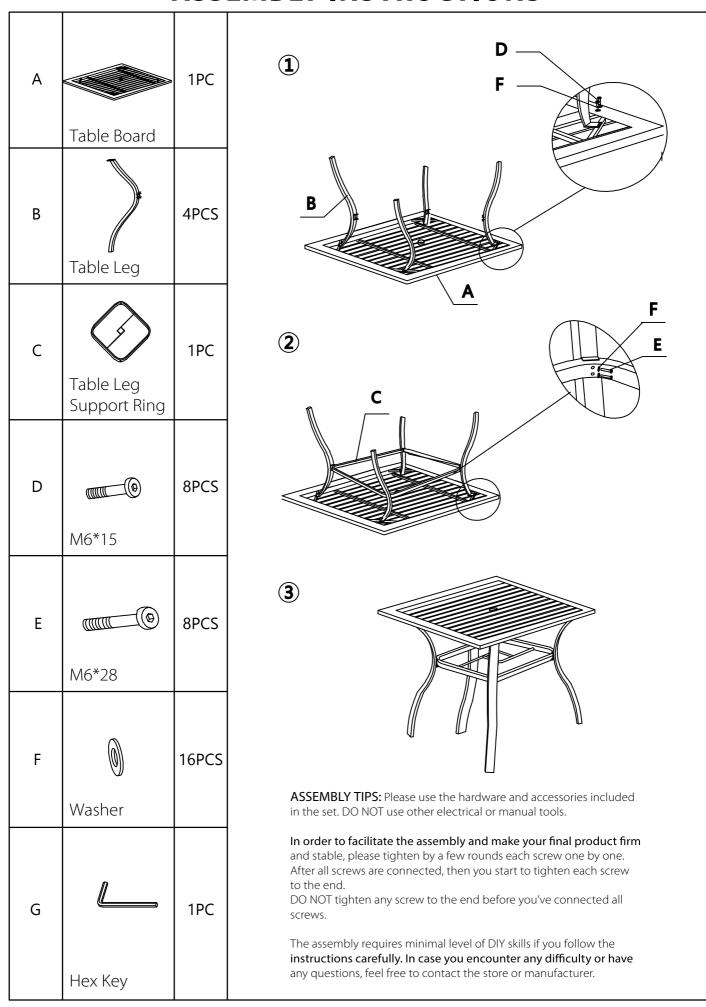

t away when not in use, in order to prolong product life.

## ▶ Consejos de seguridad y cuidado

- Antes de comenzar a ensamblar este producto, asegúrese de contar con todas las partes necesarias.
- Es conveniente ensamblar este producto sobre una superficie suave para no raspar el acabado.
- Límpielo con un paño seco o ligeramente húmedo. No utilice productos guímicos.
- Debe tenerse cuidado al sentarse sobre el mueble con algún objeto cortante (herramientas de jardinería y cuchillos) en sus bolsillos, ya que pueden desgarrar las telas y penetrar el tejido de resina, lo que lo dañará irreparablemente
- Recomendamos guardar los muebles cuando no estén en uso para prolongar su vida útil

Festival Depot www.festival-depot.com info@festival-depot.com Pomona, CA

## **ASSEMBLY INSTRUCTIONS**