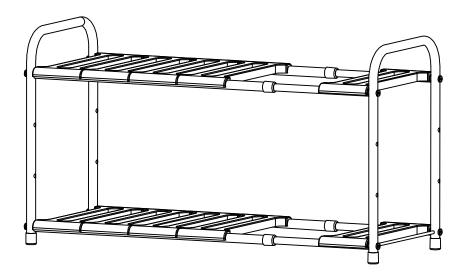

.
- 2. It is important that each step is performed in correct order to avoid difficulties.
- 3. Identify, sort and count the parts before assembly.
- 4. Assemble the product on packaging cardboard to prevent scratch or damage.
- 5. Clean the product with mild cleanser using soft damped cloth. Do not use harsh or abrasive cleanser.
- 6. Using uncompatible hardware might cause damage to the product.

### **IMPORTANT NOTES:**

- \* Please DO NOT sit or stand on the unit.
- \* Put heavier items on lower shelves.
- \* Periodically check all fittings and re-tighten as necessary.

**NEED HELP?** For help with assembly, or if you are missing a part, please call Furinno's Customer Service, 1-773-299-8111 from Mon-Fri, 9am-5pm (CST) or email: support@furinno.com











### ASSEMBLY INSTRUCTION



# **MODEL: WS17014**

FURINNO WAYAR ADJUSTABLE UNDER SINK SHELF